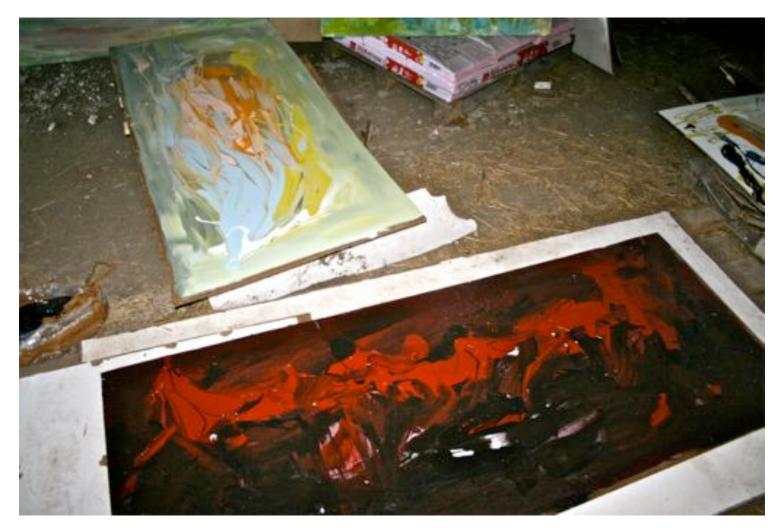

The Overflowing Effect Of Staying Unset paintings in process example 2013 alkyd on cardboard 90 x 206 cm 2013 alkyd on cardboard 90 x 226 cm

The Overflowing Effect Of Staying Unset ready painting example 2013 alkyd on cardboard 90 x 226 cm