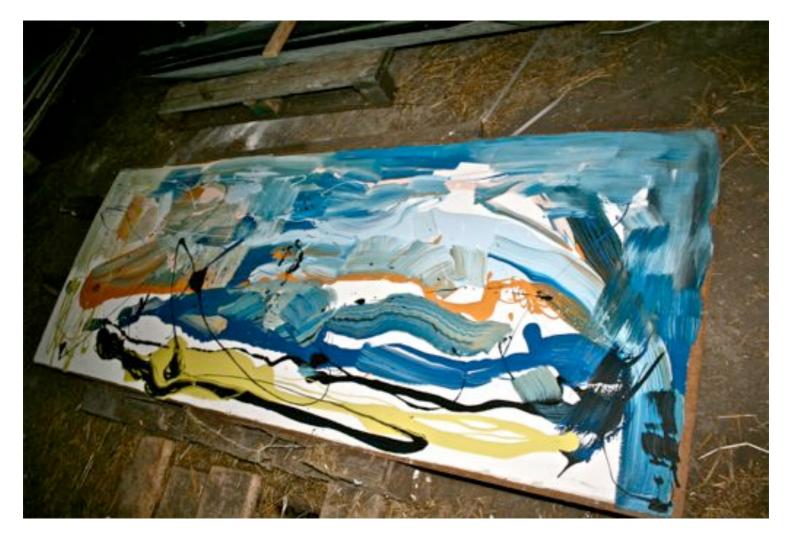

The Overflowing Effect Of Staying Unset small work example IV 2013 alkyd on cardboard 100 x 80 cm

The Overflowing Effect Of Staying Unset big painting example 2013 alkyd on cardboard 90 x 206 cm

The Overflowing Effect Of Staying Unset big painting example II 2013 alkyd on cardboard 86 x 222,5 cm