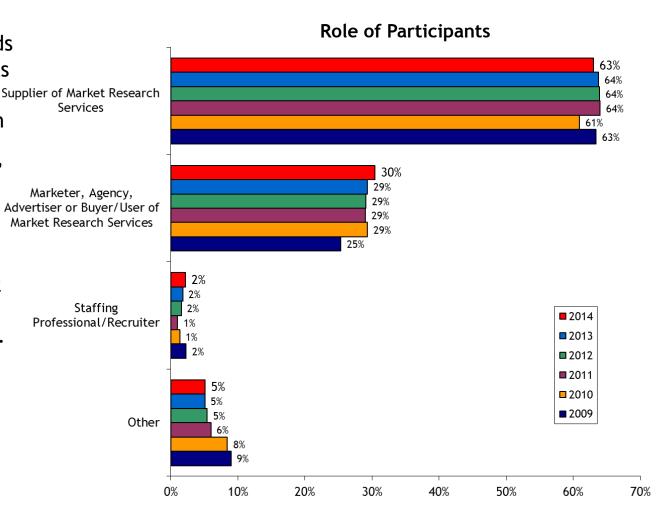

### **Industry Role**

• Again, nearly two-thirds (63%) of all participants work for a market research supplier—with nearly one-third working on the 'Client' side.

The balance ('Other')
 work in various market
 research functions
 across many industries.

Q: Which best categorizes your company's participation within the market research industry? (Select one) N=606