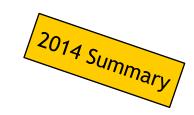

### Market Research Experience

Nearly two-thirds (62%)
 of all participants have
 more than10 years of
 experience conducting
 or directing market
 research.

#### Years of Market Research Experience

Q: How many years have you been conducting or directing the conduct of market research? (Select one) N=606