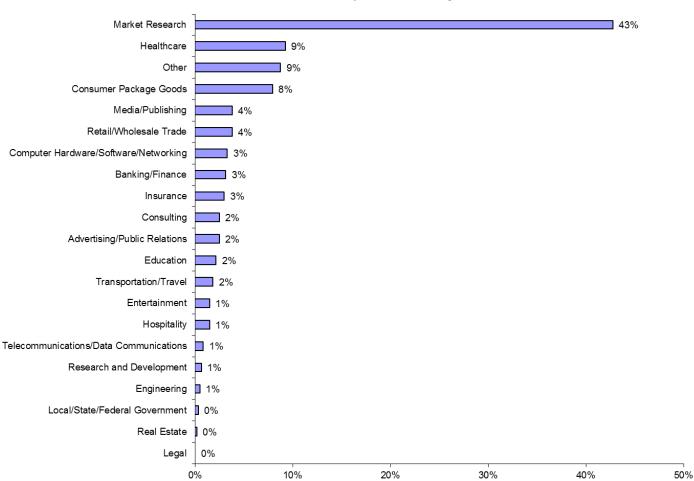

### **Industry Sectors**

#### **Industry of Participants**

Beyond MR
 professionals
 working in the
 industry, the
 survey included a
 representative
 selection of
 industries
 including
 healthcare, CPG,
 advertising,
 finance, and
 others.