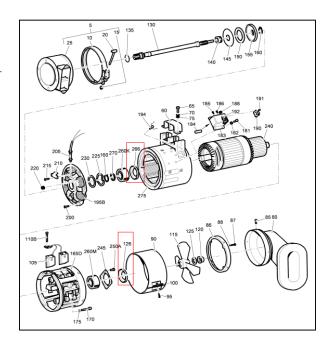

## CMM Reference:

23088 Series 24-30-20 IPC Goodrich Control Systems DC Starter Generator part number 23088 Series is installed on models of the DHC-8-100, 200, 300 Series and DHC-7-100, 101, 102, 103 aircraft.

## Bearing Shield 23088-1340EH & 23088-1342EH

For additional information contact our USA offices or your regional distributor.

Scan for more 114 Kirl information or log on www.seginusinc.com Oswego

114 Kirkland Circle Suite B Oswego, IL 60543