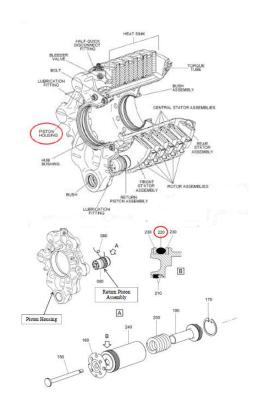

## FAA PMA

OEM Part Numbers: BT34-5

PMA Part Numbers: BT34-5EH

Quantity Per Unit: 1 per Return Piston Assembly

Installation:

Carbon Brake Assembly P/N C20558000

CMM Reference: 32-49-60 C20558000 SAFRAN, Messier-Bugatti-Dowty part number BT34-5 part of the Piston Housing, which is the subassembly of the Carbon Brake Assembly. The Carbon Brake Assembly is installed on the left of right axle of the main landing gear of various models of the Boeing 777-200, 300, 300ER, 200LR and F Series aircraft.