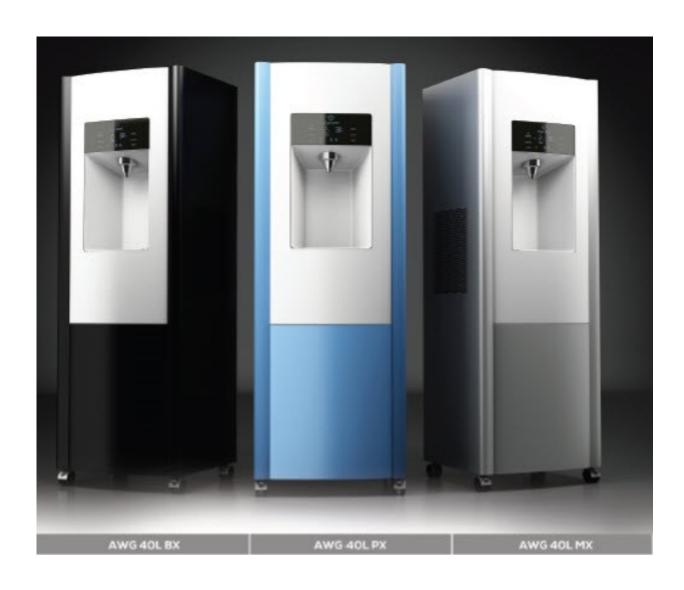

#### **AWG 40L BX**

Cold Water only

5 Stage Water Filtration

Touch Screen Control

#### **AWG 40L MX**

Includes Child lock feature to ensure safety

Hot and Cold Water Options

Touch Screen Control & Indicators

5 Stage Water Filtration

#### **AWG 40L PX**

Power Failure Indicator

Child lock feature to ensure safety

Hot, Cold & Soda Water Options

Touch Screen Control & Indicators

Wi-Fi enabled & Mobile App Control

5 Stage Water Filtration