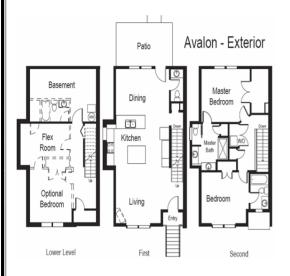

AVALON - TOWNHOME WITH
DETACHED GARAGE
\$294,000 TO \$305,000
MONTHLY HOA FEE: \$199

SAVOY - TOWNHOME WITH INTEGRAL GARAGE \$295,000 TO \$305,000

MONTHLY HOA FEE: \$206

MANCHESTER - "FLATS" \$136,790 TO \$142,900 MONTHLY HOA FEE: \$127

# TOWNHOMES (SAVOY/AVALON):

21/2 Story, 2-3 Bedrooms, 21/2-31/2 Baths, 2 Car

Private Courtyard or Terrace