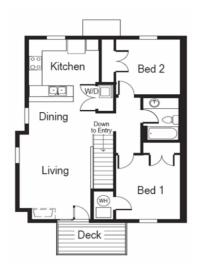

AVALON - TOWNHOME WITH
DETACHED GARAGE
\$294,000 TO \$305,000
MONTHLY HOA FEE: \$199

SAVOY - TOWNHOME WITH INTEGRAL GARAGE \$295,000 TO \$305,000

MONTHLY HOA FEE: \$206

MANCHESTER - "FLATS" \$136,790 TO \$142,900 MONTHLY HOA FEE: \$127

# FLATS (MANCHESTER):

2 Bedroom, 1 Bath, 1 Car Garage, 1 Surface Parking Space

Private Balcony