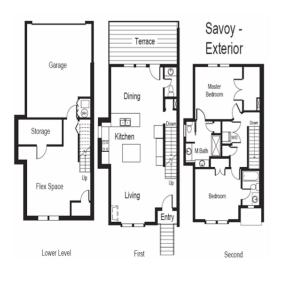

AVALON - TOWNHOME WITH
DETACHED GARAGE
\$294,000 TO \$305,000
MONTHLY HOA FEE: \$199

SAVOY - TOWNHOME WITH INTEGRAL GARAGE \$295,000 TO \$305,000

MONTHLY HOA FEE: \$206

MANCHESTER - "FLATS" \$136,790 TO \$142,900 MONTHLY HOA FEE: \$127

# TOWNHOMES (SAVOY/AVALON):

21/2 Story, 2-3 Bedrooms, 21/2-31/2 Baths, 2 Car

Private Courtyard or Terrace