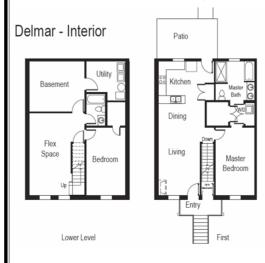

DELMAR - "WALK-UPS" \$223,900 to \$228,000 MONTHLY HOA FEE: \$135

# WALK-UPS (DELMAR):

11/2 Story, 2 Bedroom, 2 Bath, 2 Car Garage

Lower Level Bonus Room

Private Courtyard