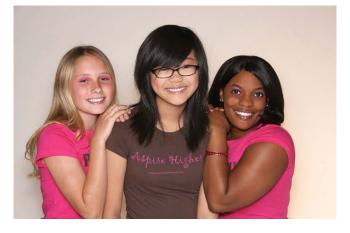

### Aspire Higher- Hot Chocolate Fashion T-Shirt (berry pink lettering) Reach for the sky in our most popular design; Preshrunk 100% cotton crew

neck, fitted rib knit t-shirt

T-Shirt also available in Wisdom White