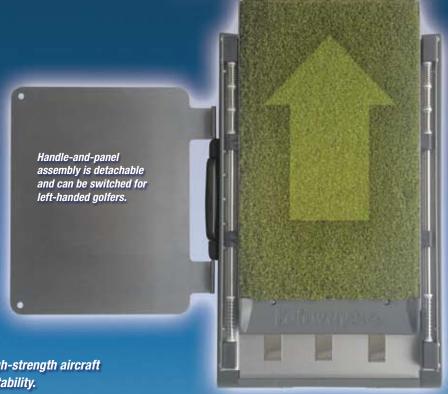

Single-sided FairwayPro Divot Simulator System Hitting unit can be reversed for dedicated use by left-handed

golfers.

Rugged spring chassis features German-made stainless-steel compression springs for smooth forward action and immediate retraction. Because the turf tray slides forward, the turf is subject to much less wear and tear as it does not take the full brunt of the club impact. Premium turf holds a tee, and can easily and inexpensively be replaced.

Made from the finest materials including high-strength aircraft aluminum for light weight, strength and portability.

**PACKAGING** 

SIZE: 23in x 17in x 2.75in (58.4cm x 43.1cm x 6.9cm)

WEIGHT: 11 lbs (5 kg)