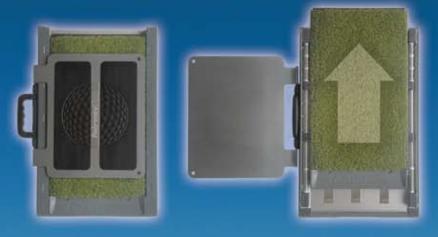

Single-sided FairwayPro Divot Simulator System Hitting unit can be reversed for dedicated use by left-handed

golfers.

Rugged spring chassis features German-made stainless-steel compression springs for smooth forward action and immediate retraction. Because the turf tray slides forward, the turf is subject to much less wear and tear as it does not take the full brunt of the club impact. Premium turf holds a tee, and can easily and inexpensively be replaced.

# Fairway Pro

Mat base uses interlocking parts to reduce shipping costs and allows for different configurations.

Pictured at right are the same components reversed to configure as a double-sided mat.

STANCE MAT BASE 50.25 in (127.5 cm) (after assembly)