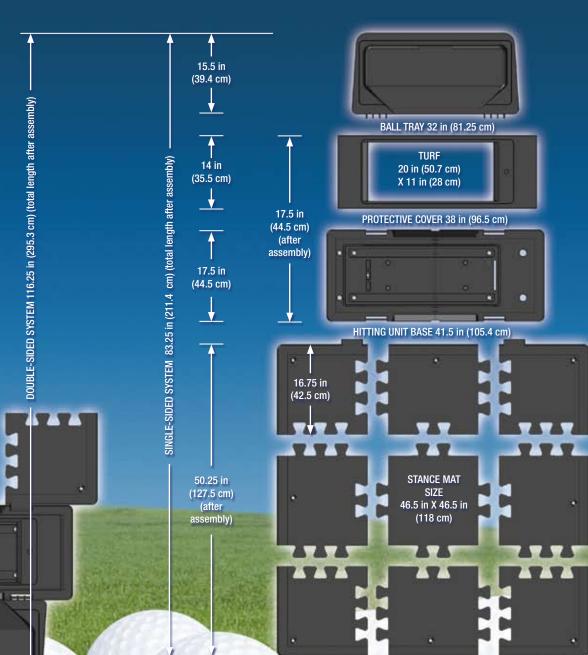

# Fairway Pro

Mat base uses interlocking parts to reduce shipping costs and allows for different configurations.

Pictured at right are the same components reversed to configure as a double-sided mat.

STANCE MAT BASE 50.25 in (127.5 cm) (after assembly)

Ball tray functions as weather protection module and features interlocking weather-stripping protecting the FairwayPro hitting unit and turf from extreme weather conditions.

Turf tray/spring chassis is a single integrated unit and can be removed with security key in seconds.

Single-sided FairwayPro Divot Simulator System Hitting unit can be reversed for dedicated use by left-handed

golfers.

Rugged spring chassis features German-made stainless-steel compression springs for smooth forward action and immediate retraction. Because the turf tray slides forward, the turf is subject to much less wear and tear as it does not take the full brunt of the club impact. Premium turf holds a tee, and can easily and inexpensively be replaced.