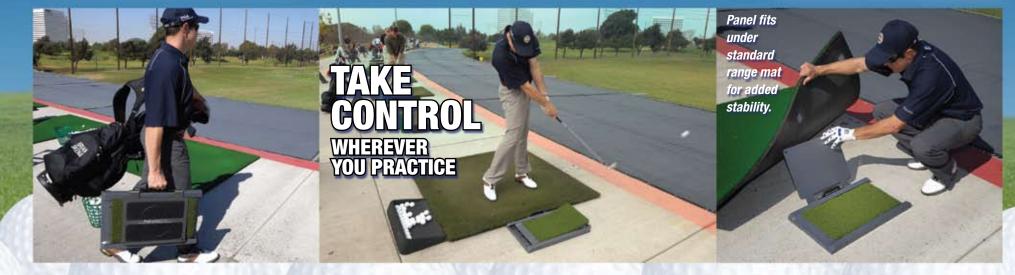

#### **PORTABLE VERSION**

Your personal fairway. Take it to the practice range, use it at home, or wherever you practice golf.

- Golfers no longer have to settle for static range mats that don't react the same way grass does.
- The patented design has a sliding turf tray that allows golfers to hit down-and-through nd compress the ball, accurately simulating ball flight and the feel of carving out a divot after striking the ball.
- FairwayPro is the closest thing to hitting off the fairway ever developed while providing the most forgiving surface, reducing the punishment from fat shots.
- Best choice for discriminating golfers who want true feedback while practicing on artificial turf.

#### **PORTABLE VERSION**

Golf is a game that is played on grass. That's why FairwayPro personal fairway is engineered to enable golfers to hit down-and-through, as on natural turf, while practicing at the driving range or at home. It's a brand-new way to practice, and you just might find it as enjoyable as playing a round of golf!