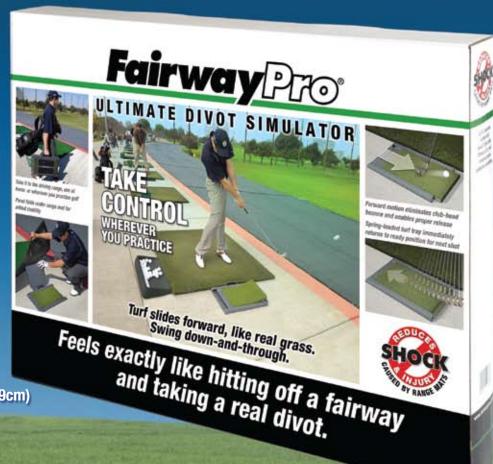

### ULTIMATE DIVOT SIMULATOR

Made from the finest materials including high-strength aircraft aluminum for light weight, strength and portability.

**PACKAGING** 

SIZE: 23in x 17in x 2.75in (58.4cm x 43.1cm x 6.9cm)

WEIGHT: 11 lbs (5 kg)