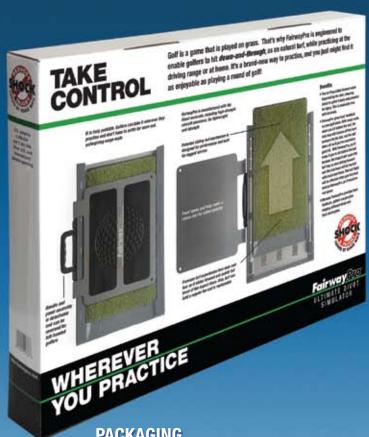

#### **PORTABLE VERSION**

Golf is a game that is played on grass. That's why FairwayPro personal fairway is engineered to enable golfers to hit down-and-through, as on natural turf, while practicing at the driving range or at home. It's a brand-new way to practice, and you just might find it as enjoyable as playing a round of golf!

Made from the finest materials including high-strength aircraft aluminum for light weight, strength and portability.

**PACKAGING** 

SIZE: 23in x 17in x 2.75in (58.4cm x 43.1cm x 6.9cm)

WEIGHT: 11 lbs (5 kg)