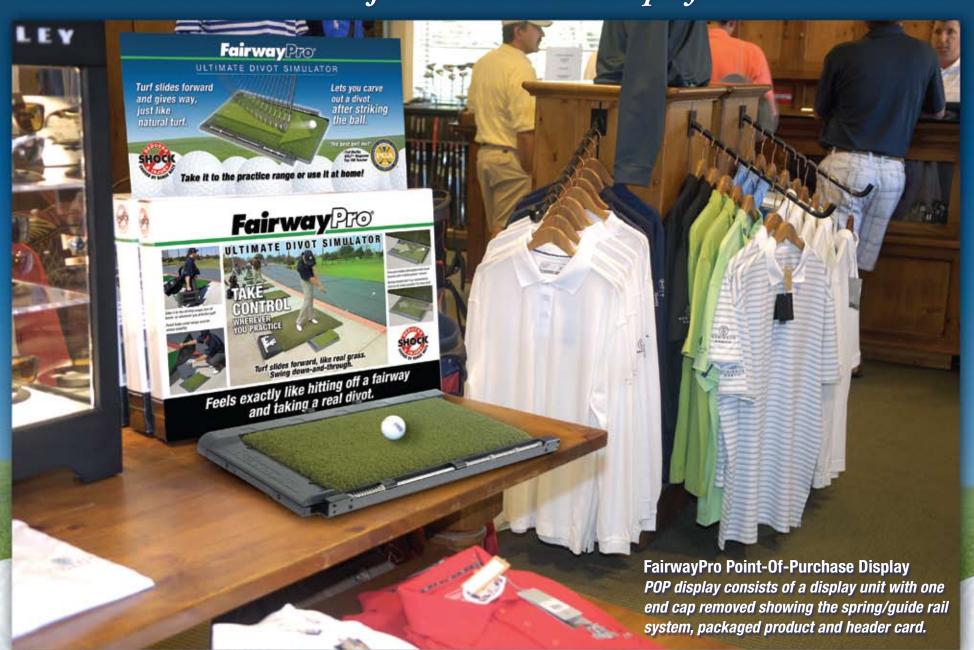

## Point-Of-Purchase Retail Display

Point-Of-Purchase Header Card

# Fairway Pro

ULTIMATE DIVOT SIMULATOR

Turf slides forward and gives way, just like natural turf.

Lets you carve out a divot after striking the ball.

-Ted Sheftic GOLF® Magazine Top 100 Teacher

Take it to the practice range or use it at home!