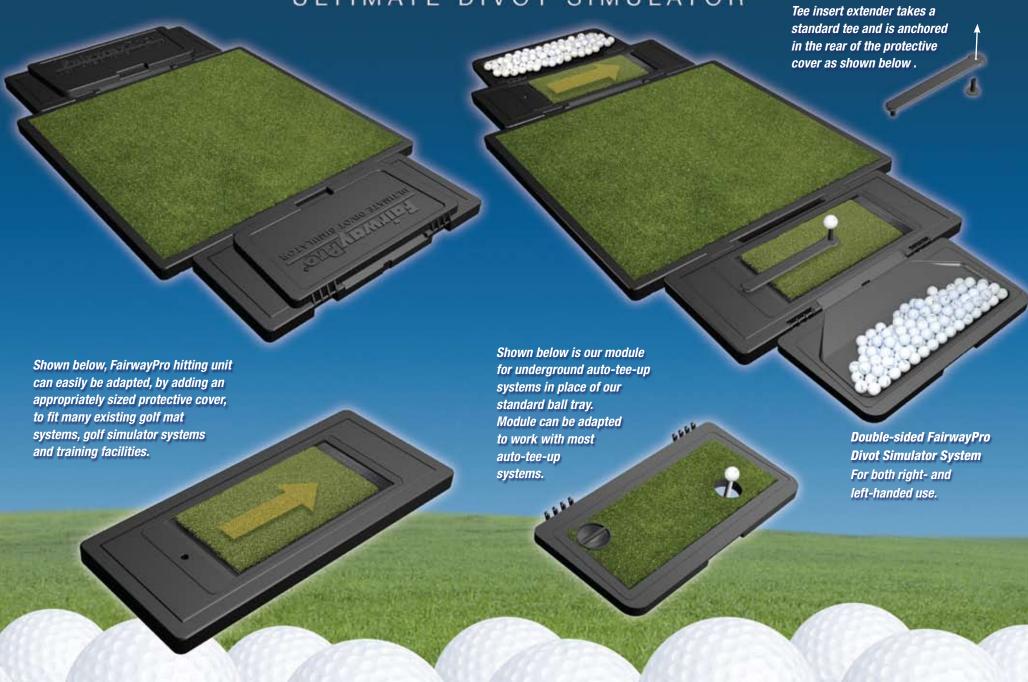

### ULTIMATE DIVOT SIMULATOR

Ball tray functions as weather protection module and features interlocking weather-stripping protecting the FairwayPro hitting unit and turf from extreme weather conditions.

Turf tray/spring chassis is a single integrated unit and can be removed with security key in seconds.

Single-sided FairwayPro Divot Simulator System Hitting unit can be reversed for dedicated use by left-handed

golfers.

Rugged spring chassis features German-made stainless-steel compression springs for smooth forward action and immediate retraction. Because the turf tray slides forward, the turf is subject to much less wear and tear as it does not take the full brunt of the club impact. Premium turf holds a tee, and can easily and inexpensively be replaced.