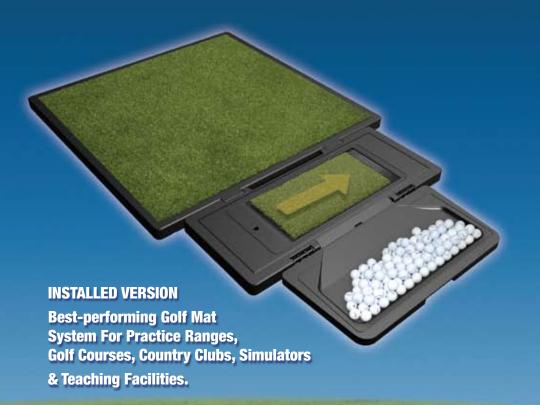

## **Enables Correct Golf Swing & Simulates Accurate Ball Flight**At the heart of the patented FairwayPro mat system is our high-performance

At the heart of the patented FairwayPro mat system is our high-performance forward-sliding turf tray. It's the only hitting surface that reacts like real grass, sliding forward and giving way just like natural turf does.

Ball tray functions as weather protection module and features interlocking weather-stripping protecting the FairwayPro hitting unit and turf from extreme weather conditions.

Turf tray/spring chassis is a single integrated unit and can be removed with security key in seconds.

Single-sided FairwayPro Divot Simulator System Hitting unit can be reversed for dedicated use by left-handed

golfers.

Rugged spring chassis features German-made stainless-steel compression springs for smooth forward action and immediate retraction. Because the turf tray slides forward, the turf is subject to much less wear and tear as it does not take the full brunt of the club impact. Premium turf holds a tee, and can easily and inexpensively be replaced.