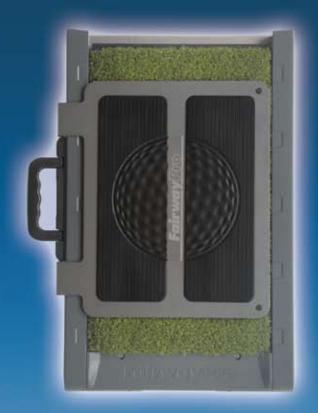

#### **PORTABLE VERSION**

Your personal fairway. Take it to the practice range, use it at home, or wherever you practice golf.

- Golfers no longer have to settle for static range mats that don't react the same way grass does.
- The patented design has a sliding turf tray that allows golfers to hit down-and-through nd compress the ball, accurately simulating ball flight and the feel of carving out a divot after striking the ball.
- FairwayPro is the closest thing to hitting off the fairway ever developed while providing the most forgiving surface, reducing the punishment from fat shots.
- Best choice for discriminating golfers who want true feedback while practicing on artificial turf.

## **Enables Correct Golf Swing & Simulates Accurate Ball Flight**At the heart of the patented FairwayPro mat system is our high-performance

At the heart of the patented FairwayPro mat system is our high-performance forward-sliding turf tray. It's the only hitting surface that reacts like real grass, sliding forward and giving way just like natural turf does.