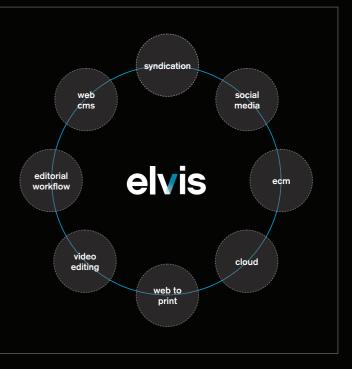

ch
- filter, save and refine searches

# collect & manage media content

- visualize status workflows with flags & labels
- drag 'n drop media content in collections, edit metadata in batches
- check out, edit, check in and manage versions
- create a virtual folder structure with collections

### collaborate & communicate

- communicate a web version of an elvis collection through email
- create and share favorites for collections, searches and folders
- > send out assignments for external users to upload
- export assets or collections directly to web, editorial and social media

## CS4 & desktop integrated

- integrated elvis Flex panels inside Adobe CS4
- double click to edit in Photoshop
- drag complete collections on InDesign Layouts
- drag 'n drop to and from any desktop application