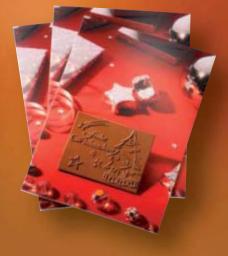

# Sweet greets with the Schoko-Card.

Schoko-Cards pair your company's custom Schokologo with a beautifully designed greeting card. Bring joy to clients, associates and team members alike by sending them your Schoko-Card with personal dedication.

Simply choose your favourite from our large range of designs – we'll take care of the rest.

Schoko-Cards are an excellent way to send greetings for parties, birthdays, anniversaries and other events. If you like, we can even deliver them directly for you to each recipient.