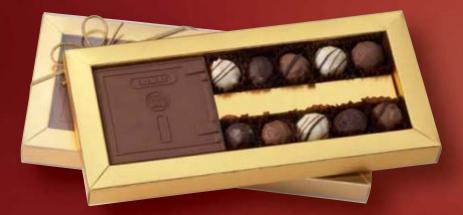

### Life's a box of chocolates ...

A bar of chocolate emblazoned with your logo is flanked on all sides by 19 fine pralines. Hand-crafted by a master chocolatier, the chocolates are always freshly made and come in a gold, silver or red box.

Available in various sizes, our transparenttop gift box combines a Schokologo bar and pralines. Please enquire about current selections.