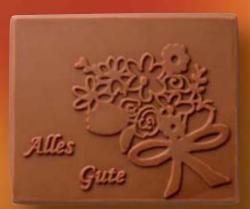

# Sweet greets with the Schoko-Card.

Schoko-Cards pair your company's custom Schokologo with a beautifully designed greeting card. Bring joy to clients, associates and team members alike by sending them your Schoko-Card with personal dedication.

Simply choose your favourite from our large range of designs – we'll take care of the rest.

Schoko-Cards are an excellent way to send greetings for parties, birthdays, anniversaries and other events. If you like, we can even deliver them directly for you to each recipient.

### Merry ... Easter!

There's good cause for celebration all year long. Whether to spread the spirit of Christmas or Easter, share love on Mother's Day or ring in the New Year, chocolate is just the thing. A sweet treat from Schokologo lets people celebrate your company, too.