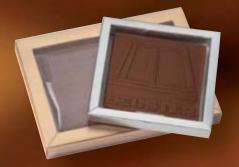

# All wrapped up.

Each piece of chocolate is sealed in cellophane and placed in a premium-quality gold or silver gift box, which you can also have embossed or imprinted just as you like.

Our Schokologos also make unique gifts when presented in glossy multi-pack boxes. Each box can accommodate different logos as well as different types of flavours.

Available in various sizes, our transparenttop gift box combines a Schokologo bar and pralines. Please enquire about current selections.