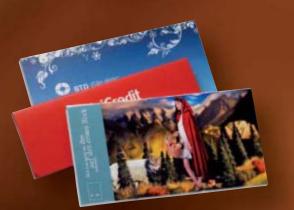

# Sweet greets with the Schoko-Card.

Schoko-Cards pair your company's custom Schokologo with a beautifully designed greeting card. Bring joy to clients, associates and team members alike by sending them your Schoko-Card with personal dedication.

Simply choose your favourite from our large range of designs – we'll take care of the rest.

Schoko-Cards are an excellent way to send greetings for parties, birthdays, anniversaries and other events. If you like, we can even deliver them directly for you to each recipient.