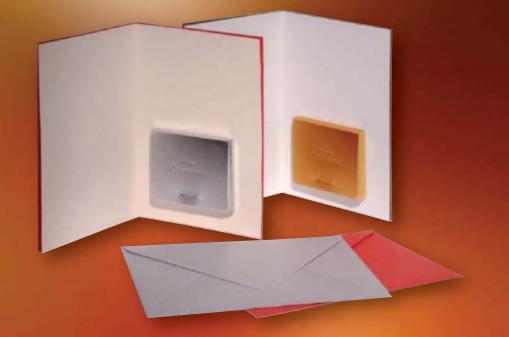

# Sweet greets with the Schoko-Card.

Schoko-Cards pair your company's custom Schokologo with a beautifully designed greeting card. Bring joy to clients, associates and team members alike by sending them your Schoko-Card with personal dedication.

Simply choose your favourite from our large range of designs – we'll take care of the rest.

Schoko-Cards are an excellent way to send greetings for parties, birthdays, anniversaries and other events. If you like, we can even deliver them directly for you to each recipient.