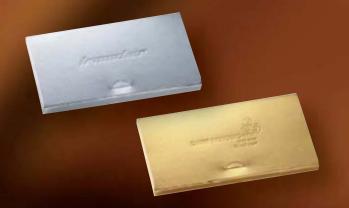

# All wrapped up.

Each piece of chocolate is sealed in cellophane and placed in a premium-quality gold or silver gift box, which you can also have embossed or imprinted just as you like.

Our Schokologos also make unique gifts when presented in glossy multi-pack boxes. Each box can accommodate different logos as well as different types of flavours.