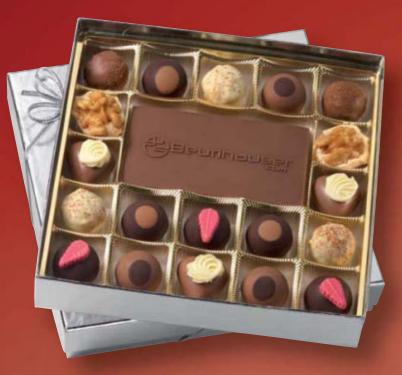

# All wrapped up.

Each piece of chocolate is sealed in cellophane and placed in a premium-quality gold or silver gift box, which you can also have embossed or imprinted just as you like.

Our Schokologos also make unique gifts when presented in glossy multi-pack boxes. Each box can accommodate different logos as well as different types of flavours.

#### What varieties of chocolate do you offer?

We offer milk, dark and white chocolate – the finest Belgian Callebaut chocolate. All three can also be combined in one multi-variety box containing 2, 3, 6, 8 or 9 Schokologos.