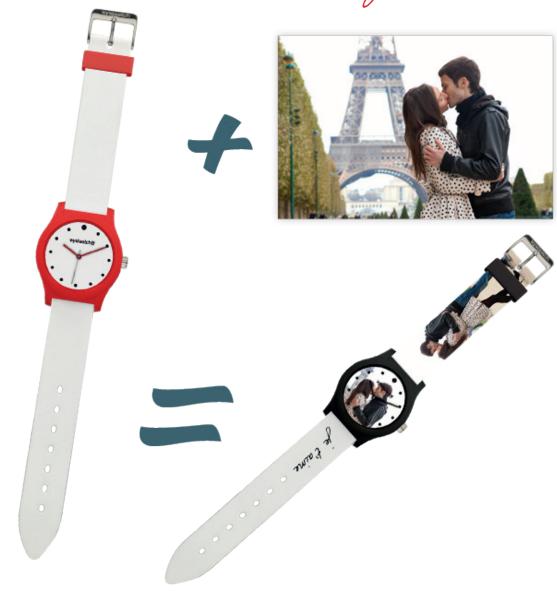

## WYSIWATCH, THE TRENDY & "TAILOR-MADE" WATCH

WYSIWATCH IS THE FIRST FULLY CUSTOMIZABLE WATCH. STRAPS, HANDS, LOOP OR DIAL, NOTHING IS LEFT TO CHANCE.

EVERYONE IS FREE TO CHOOSE THE GRAPHIC DESIGN, PHOTOS AND COLORS OF THE 7 ELEMENTS THAT WILL MAKE UP YOUR WATCH. ALL COMBINATIONS ARE POSSIBLE TO CREATE ONLINE AN OBJECT THAT IS BOTH UNIQUE AND PERSONAL.

## **7 ELEMENTS TO CUSTOMIZE**

TOP HALF-STRAP
TOP BOTTOM-STRAP
CASE
LOOP
DIAL
HOUR MARKERS
HANDS

## CREATE YOUR WATCH, IN A FEW CLICKS

EASY TO USE AND INTUITIVE, WYSIWATCH.COM WEBSITE ALLOWS YOU TO CREATE YOUR OWN WATCH AND TO SHOW YOUR STYLE.