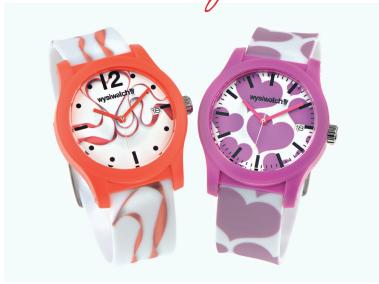

## WYSIWATCH, THE TRENDY & "TAILOR-MADE" WATCH

WYSIWATCH IS THE FIRST FULLY CUSTOMIZABLE WATCH. STRAPS, HANDS, LOOP OR DIAL, NOTHING IS LEFT TO CHANCE.

EVERYONE IS FREE TO CHOOSE THE GRAPHIC DESIGN, PHOTOS AND COLORS OF THE 7 ELEMENTS THAT WILL MAKE UP YOUR WATCH. ALL COMBINATIONS ARE POSSIBLE TO CREATE ONLINE AN OBJECT THAT IS BOTH UNIQUE AND PERSONAL.

## **7 ELEMENTS TO CUSTOMIZE**

TOP HALF-STRAP
TOP BOTTOM-STRAP
CASE
LOOP
DIAL
HOUR MARKERS
HANDS



## CREATE YOUR WATCH, IN A FEW CLICKS

EASY TO USE AND INTUITIVE, WYSIWATCH.COM WEBSITE ALLOWS YOU TO CREATE YOUR OWN WATCH AND TO SHOW YOUR STYLE.

## Valentine's Day Collection:





Customisation of your watch: