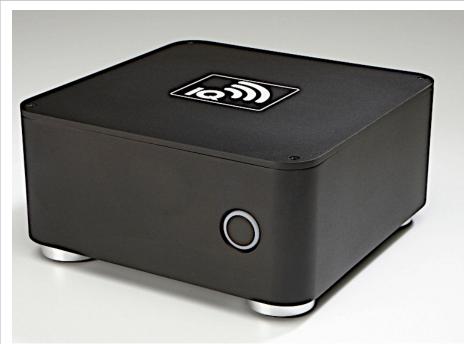

The IQ M300 features a beautiful seamless extrusion enclosure, with machined aluminum top and bottom panels. The extrusion mounting holes are created using CNC machines, and all chassis printing is done via laser.

This ensures absolute precision of every component of the IQ M300 enclosure. Overall, a stunning aluminum enclosure with superb fit and finish.

At IQ, we are an engineering driven company, and firmly believe in rigorous and accurate amplifier power specifications.