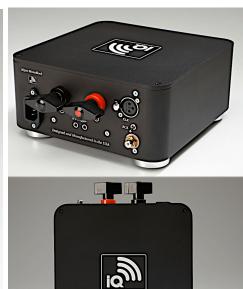

The IQ M300 features a beautiful seamless extrusion enclosure, with machined aluminum top and bottom panels. The extrusion mounting holes are created using CNC machines, and all chassis printing is done via laser.

This ensures absolute precision of every component of the IQ M300 enclosure. Overall, a stunning aluminum enclosure with superb fit and finish.

At IQ, we are an engineering driven company, and firmly believe in rigorous and accurate amplifier power specifications.