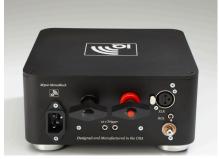

The IQ M300 features a beautiful seamless extrusion enclosure, with machined aluminum top and bottom panels. The extrusion mounting holes are created using CNC machines, and all chassis printing is done via laser.

This ensures absolute precision of every component of the IQ M300 enclosure. Overall, a stunning aluminum enclosure with superb fit and finish.

At IQ, we are an engineering driven company, and firmly believe in rigorous and accurate amplifier power specifications.