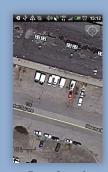

Zoom Directly to the Dock

Voice Recognition allows you to Speak the Destination