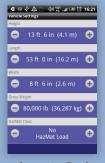

Your maps will always be up to date. It's easy to use, just speak or type the destination, within seconds you'll have a truck specific route with turn by turn instructions, that avoids low bridges and uses truck friendly roads. Specify your truck dimensions and weight, even your hazmat level for the most accurate route. Choose regular street map view or navigate with satellite images for a more realistic view. Check the turn by turn directions before you drive or while en route. Set your preferred routing helping you arrive to your destination on time within budget. Stay safe and save money with SmartTruckRoute for your smartphone or tablet.

**Drive with confidence!** 

Learn more at: www.teletype.com/smartphone

Customize Truck Settings if Desired

Navigate using Satellite Images with Traffic Overlay

Turn by Turn Instructions

Street View with Truck Route Overlay