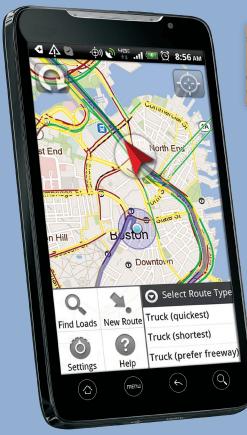

## LIVE TRUCK ROUTING ON YOUR SMARTPHONE OR TABLET!

Driving a truck is hard enough without worrying about navigation. **SmartTruckRoute creates truck-friendly routes with live map updates and live traffic using your smartphone or tablet.** 

Your maps will always be up to date. It's easy to use, just speak or type the destination, within seconds you'll have a truck specific route with turn by turn instructions, that avoids low bridges and uses truck friendly roads. Specify your truck dimensions and weight, even your hazmat level for the most accurate route. Choose regular street map view or navigate with satellite images for a more realistic view. Check the turn by turn directions before you drive or while en route. Set your preferred routing helping you arrive to your destination on time within budget. Stay safe and save money with SmartTruckRoute for your smartphone or tablet.

- Truck Specific Routes
- Free Live Traffic
- Voice Recognition
- Truck Dimensions
- Route Preferences
- Low Monthly Fee

Long Routes in Seconds

SmartTruckRoute is powered by WorldNav, pioneers in truck routing for portable GPS.