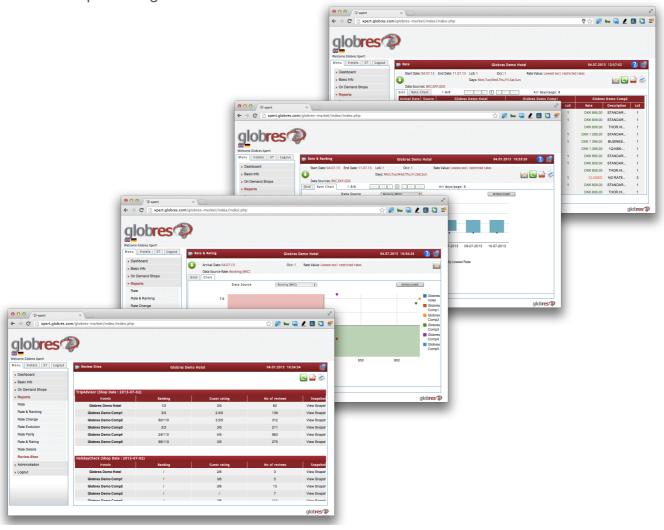

Carefully balancing the required need for accurate and in-depth data with an interface that is not overly complex or overwhelming, GlobRes is offering an easy-to-use tool to shop current rates, rankings and ratings from the GDS, brand sites and online travel agents for both the hotel and it's closest business rivals.

### **A Complete Hotel Intelligence Network**

Scheduled and on-demand reporting offers a truly unique way to provide hotel management with the tools to maximise market share and develop a 360° view of how the hotel is performing.

#### Features That Make Xpert The Ultimate Rate Shopping Tool

On-demand requests are pulled from live data (no cached database) meaning live data for decision making

14, 21 and 28 day scheduled reporting up to 3 times per week

Shop from a minimum of eight competitors and OTAs

Snapshots show where the rates where found

Clear filters to differenciate between restricted and unrestricted rates

Clear display if breakfast is included, all rate descriptions.

Weekly update on OTA ratings as well as TripAdvisor and HolidayCheck

IDeaS and EasyRMS connectivity

Corporate Rate Parity functionality free-of-charge

OTA positioning information

GlobRes Global Reservation Agent AG