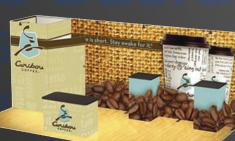

#### **TABLE TOP DISPLAYS & THROWS**

REEF

Table Top Displays are perfect for any 6-8 ft. table, are light weight, have excellent portability, and are easy to setup. We also feature an array of table throw options to accommodate various table sizes, available with or without graphics. Throws come in Full or Economy sizes.