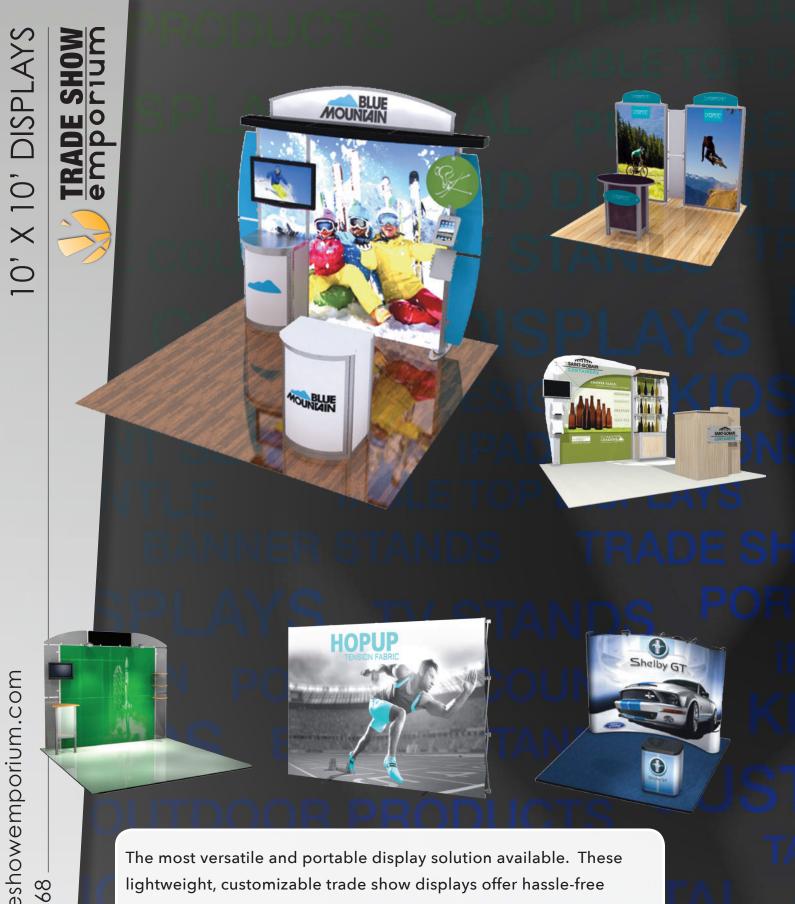

nporium

SHO

assembly, as well as options for interactivity, literature and products. Working within a budget? We're happy to help you find an option to match it.

Looking to upgrade your 10x10 modular display or have a bigger space for one show? We have many options for larger spaces from pop up displays, custom designs, rentals and displays that can converted into a 10x20 space or larger. Just ask us how!