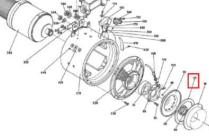

## Lining P714154-1EH FAA PMA Parts Release

Thales Avionics Electrical Systems Starter Generator part number 8620-12 dash series is installed on various models of the ATR42/72 and Dornier Model 328-100/300 aircraft.

Seginus Inc. has released the following FAA PMA replacement parts to aid in your cost reduction programs when maintaining your Goodrich starter generators.

### Lining P714154-1EH

For additional information contact our USA offices or your regional distributor.

Scan for more information or log on Suite B www.seginusinc.com

114 Kirkland Circle Oswego, IL 60543