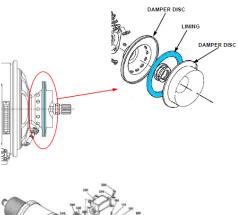

## Lining P714154-1EH FAA PMA Parts Release

Thales Avionics Electrical Systems Starter Generator part number 8620-12 dash series is installed on various models of the ATR42/72 and Dornier Model 328-100/300 aircraft.

Seginus Inc. has released the following FAA PMA replacement parts to aid in your cost reduction programs when maintaining your Goodrich starter generators.

### Lining P714154-1EH

For additional information contact our USA offices or your regional distributor.

Scan for more information or log on Suite B www.seginusinc.com

114 Kirkland Circle Oswego, IL 60543