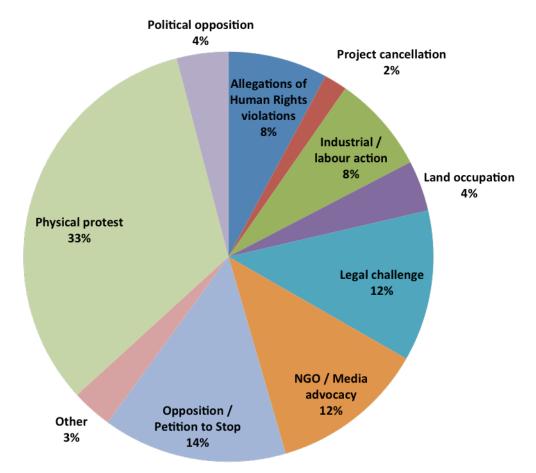

#### www.trubshaw.co

Trubshaw Cumberlege is a purpose driven consulting firm that helps forward thinking companies maximise profits by addressing social challenges at their doorsteps.

# SOCIAL CONFLICT DATA



**1010**CONFLICTS **1028** 

#### MANIFESTATION OF CONFLICTS:



# COMPANIES 112 COUNTRIES

### BREAKDOWN OF INDUSTRY CONFLICTS:

| INDUSTRY                             | CONFLICTS |
|--------------------------------------|-----------|
| Metals and Mining                    | 320       |
| Oil and Gas                          | 176       |
| Food                                 | 109       |
| Utilities                            | 71        |
| Coal                                 | 61        |
| Infrastructure Development           | 38        |
| Apparel and Textiles                 | 20        |
| Banking and Investment<br>Banking    | 20        |
| Forestry and Paper                   | 19        |
| Hospitality and Recreation           | 18        |
| Alternative Energy                   | 15        |
| Real Estate                          | 14