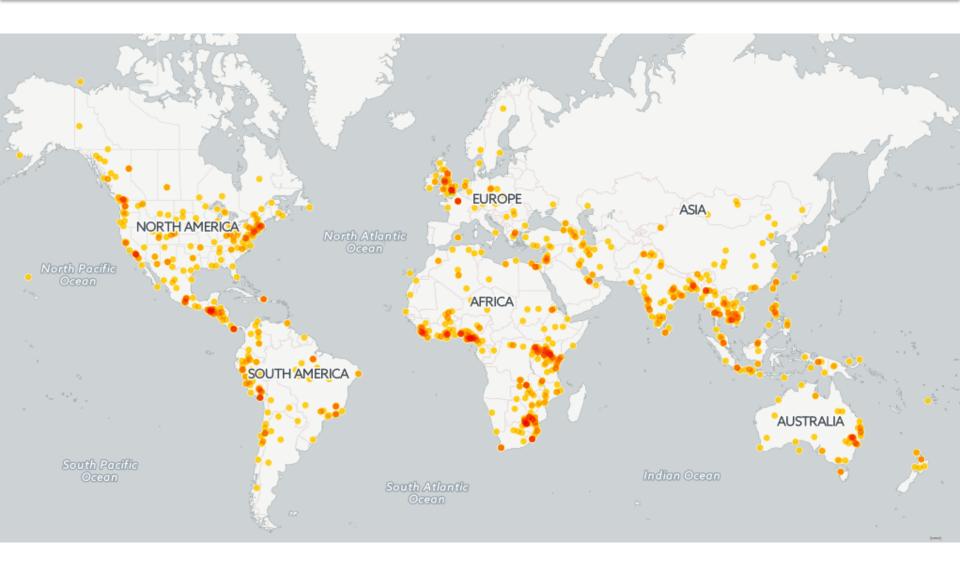

#### www.trubshaw.co

Trubshaw Cumberlege is a purpose driven consulting firm that helps forward thinking companies maximise profits by addressing social challenges at their doorsteps.

# SOCIAL CONFLICT DATA



**1010**CONFLICTS **1028** 

#### MANIFESTATION OF CONFLICTS:



# COMPANIES 112 COUNTRIES

### BREAKDOWN OF INDUSTRY CONFLICTS:

| INDUSTRY                             | CONFLICTS |
|--------------------------------------|-----------|
| Metals and Mining                    | 320       |
| Oil and Gas                          | 176       |
| Food                                 | 109       |
| Utilities                            | 71        |
| Coal                                 | 61        |
| Infrastructure Development           | 38        |
| Apparel and Textiles                 | 20        |
| Banking and Investment<br>Banking    | 20        |
| Forestry and Paper                   | 19        |
| Hospitality and Recreation           | 18        |
| Alternative Energy