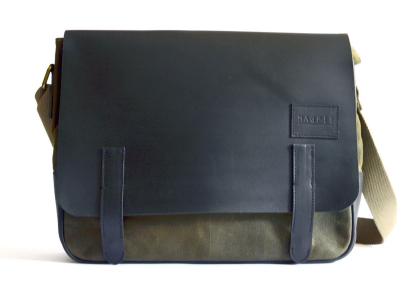

ALL PRODUCTS ARE DESIGNED WITH THE CONCEPT OF URBAN PRACTICALITY IN MIND. FIRST AND FOREMOST THESE PRODUCTS ARE FUNCTIONAL. THE PLACEMENT OF EVERY ZIPPER, STRAP, AND POCKET ARE CAREFULLY CONSIDERED WHEN EACH NEW PRODUCT IS CREATED. WHILE FUNCTIONALITY IS A MUST, WE ALSO UNDERSTAND THAT A BAG IS AN EXTENSION OF A CAREFULLY CONSIDERED LOOK AND IS AS IMPORTANT AS THE CLOTHES WE WEAR.

THE MAGPIE COLLECTION IS MADE OF VEGETABLE TANNED BUFFALO LEATHER AND OR CANVAS. THIS ENSURES AN ENVIRONMENTALLY FRIENDLY PROCESS AND A QUALITY FINISH. ALL MATERIALS USED IN THE MAGPIE COLLECTION ARE CAREFULLY SELECTED AND THEN ASSEMBLED BY LOCAL CRAFTSMEN WHO PAY GREAT ATTENTION TO DETAIL IN STITCHING TO ENSURE A PERFECT FINISH. BUFFALO LEATHER IS WELL KNOWN FOR ITS RESILIENCE, TEXTURE AND STAIN RESISTANCE.