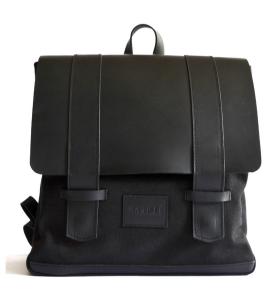

ALL PRODUCTS ARE DESIGNED WITH THE CONCEPT OF URBAN PRACTICALITY IN MIND. FIRST AND FOREMOST THESE PRODUCTS ARE FUNCTIONAL. THE PLACEMENT OF EVERY ZIPPER, STRAP, AND POCKET ARE CAREFULLY CONSIDERED WHEN EACH NEW PRODUCT IS CREATED. WHILE FUNCTIONALITY IS A MUST, WE ALSO UNDERSTAND THAT A BAG IS AN EXTENSION OF A CAREFULLY CONSIDERED LOOK AND IS AS IMPORTANT AS THE CLOTHES WE WEAR.

THE MAGPIE COLLECTION IS MADE OF VEGETABLE TANNED BUFFALO LEATHER AND OR CANVAS. THIS ENSURES AN ENVIRONMENTALLY FRIENDLY PROCESS AND A QUALITY FINISH. ALL MATERIALS USED IN THE MAGPIE COLLECTION ARE CAREFULLY SELECTED AND THEN ASSEMBLED BY LOCAL CRAFTSMEN WHO PAY GREAT ATTENTION TO DETAIL IN STITCHING TO ENSURE A PERFECT FINISH. BUFFALO LEATHER IS WELL KNOWN FOR ITS RESILIENCE, TEXTURE AND STAIN RESISTANCE.