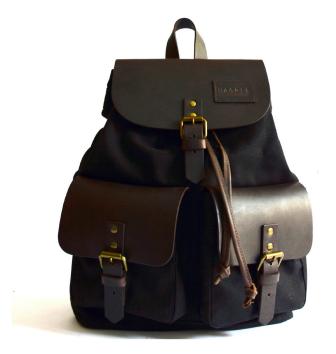

ALL PRODUCTS ARE DESIGNED WITH THE CONCEPT OF URBAN PRACTICALITY IN MIND. FIRST AND FOREMOST THESE PRODUCTS ARE FUNCTIONAL. THE PLACEMENT OF EVERY ZIPPER, STRAP, AND POCKET ARE CAREFULLY CONSIDERED WHEN EACH NEW PRODUCT IS CREATED. WHILE FUNCTIONALITY IS A MUST, WE ALSO UNDERSTAND THAT A BAG IS AN EXTENSION OF A CAREFULLY CONSIDERED LOOK AND IS AS IMPORTANT AS THE CLOTHES WE WEAR.

THE MAGPIE COLLECTION IS MADE OF VEGETABLE TANNED BUFFALO LEATHER AND OR CANVAS. THIS ENSURES AN ENVIRONMENTALLY FRIENDLY PROCESS AND A QUALITY FINISH. ALL MATERIALS USED IN THE MAGPIE COLLECTION ARE CAREFULLY SELECTED AND THEN ASSEMBLED BY LOCAL CRAFTSMEN WHO PAY GREAT ATTENTION TO DETAIL IN STITCHING TO ENSURE A PERFECT FINISH. BUFFALO LEATHER IS WELL KNOWN FOR ITS RESILIENCE, TEXTURE AND STAIN RESISTANCE.