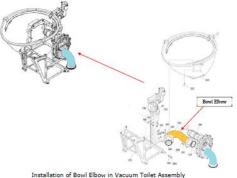

Installation Table of Bowl Elbow in Vacuum Toilet Assembly

Scan for more information or log on Suite B www.seginusinc.com

114 Kirkland Circle Oswego, IL 60543

Tel: 630-800-2795 Fax: 630-800-2097

Also check out our company page on LinkedIn.

## Installation:

Zodiac 14330,15800, 38000. & 77000 Series Vacuum Toilet **Assemblies** 

CMM Reference: Various

The Bowl Elbow P/N 14330-196 is installed in Zodiac Water & Waste Aero System Assemblies, Series 14330, 15800, 38000, & 77000. The Vacuum Toilet is part of the aircraft sanitation system for in-flight and ground operations. These assemblies are installed in various Boeing, Airbus, and Embraer aircraft.