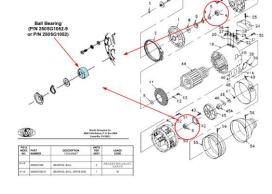

Scan for more information or log on Suite B www.seginusinc.com Oswego, IL 60543

Ball Bearings P/N 250SG1052-9 & 250SG1052 are part of Skurka Aerospace Inc., Starter Generator Models: 300SGL129Q, 250SG111Q, -112Q, -114Q, -115Q, -116Q, -117Q, -123Q, 300SGL111Q, -112Q, -114Q, -115Q, -116Q, -117Q, -123Q.

These assemblies are installed in various aircraft.

Seginus Inc has released the following FAA PMA replacement part to aid in your cost reduction programs when maintaining your Skurka Aerospace Inc. Starter-Generators, Model 300SGL129Q.