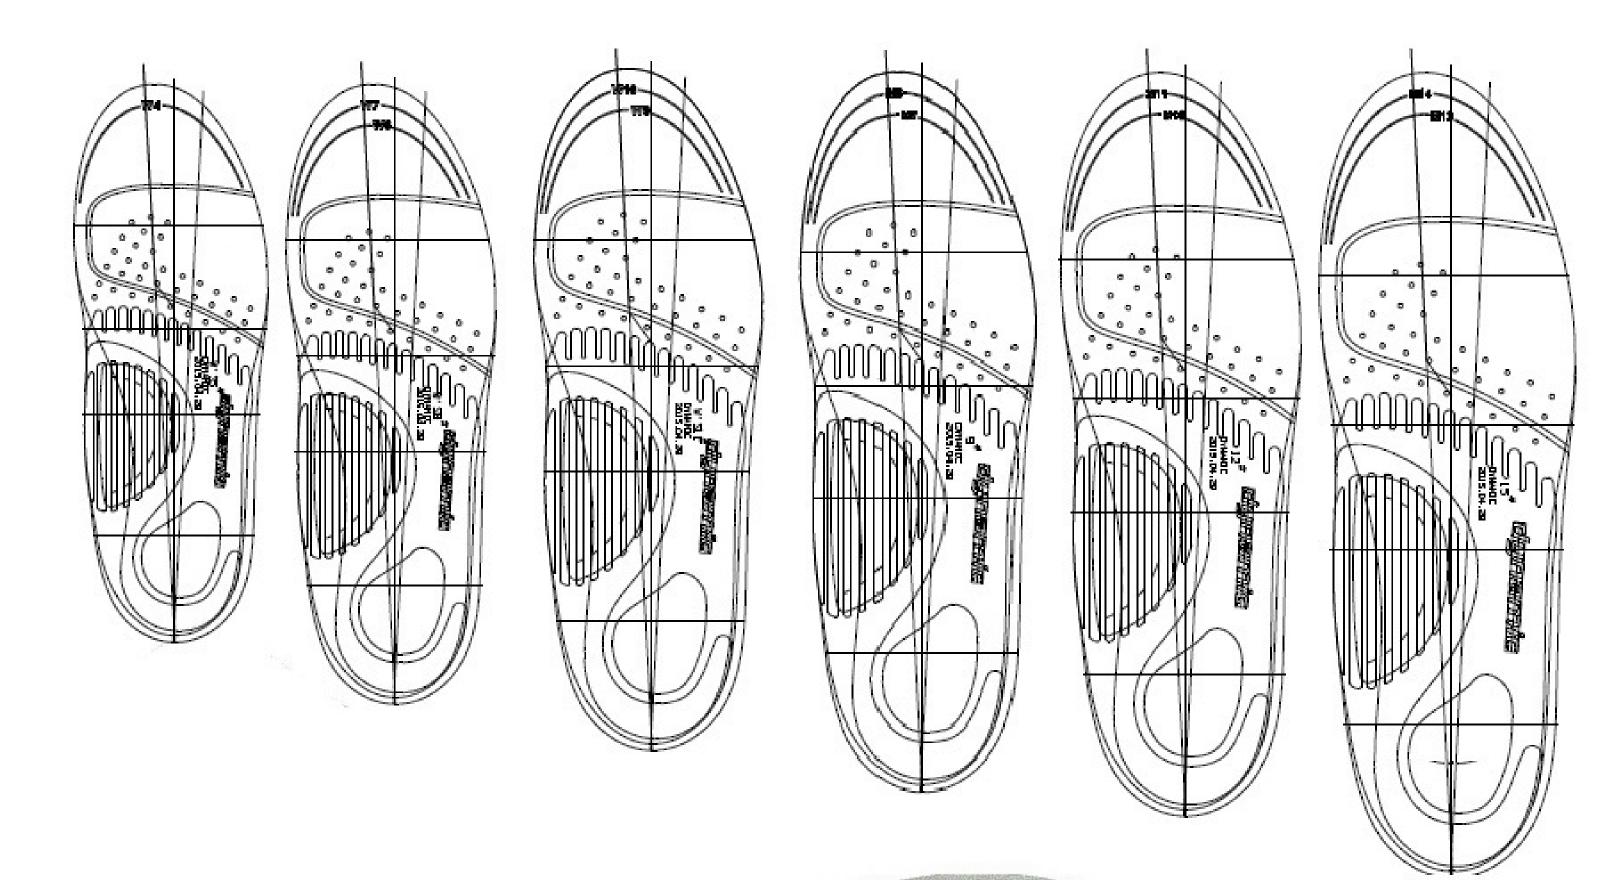

#### DYNAMIC TM PERFORMANCE INSOLE TECHNICAL FEATURES

The first and only true, over-the-counter, Orthotically Designed insole incorporating gait/motion control, dual-density cushion, and Flex-Arch® support allowing:

### GENDER SPECIFIC, GRADED FIT

- \*Offers more precise Fit and Function for Women and Men.
- ◆ Provides unmatched Gait Control, Cushioning and Energy return, and proper Orthotic Flexible Arch support and function in one insole design.