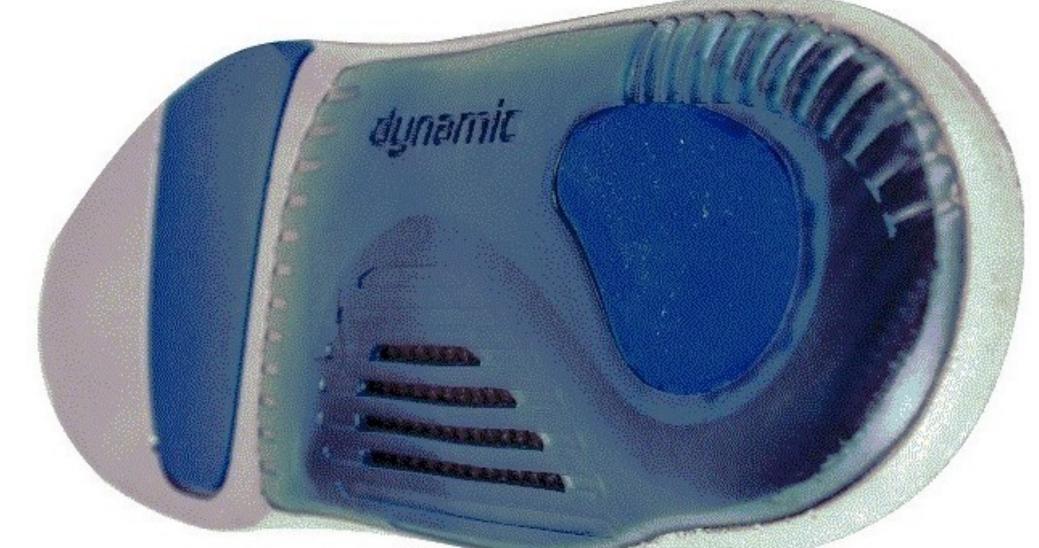

#### DYNAMIC TM PERFORMANCE INSOLE TECHNICAL FEATURES

The first and only true, over-the-counter, Orthotically Designed insole incorporating gait/motion control, dual-density cushion, and Flex-Arch® support allowing:

### Dynamic® Incorporates the following features into every product:

- \*FLEX-ARCH® Technology (Patent Pending)
- + Carbon Fiber Reinforced Arch and Heel Stabilizer
- + Full Length, Light Weight Polyurethane Foot Frame (Cushioned)
- **♦ Second Density PORON™ Forefoot and Heel Pinpoint Shock pads**
- **♦ COOLMAX** <sup>™</sup> Lined Top Layer and Perforated Forefoot– Cooling
- **♦ AGION™** natural Silver based Ant-Microbial Anti-Odor treated