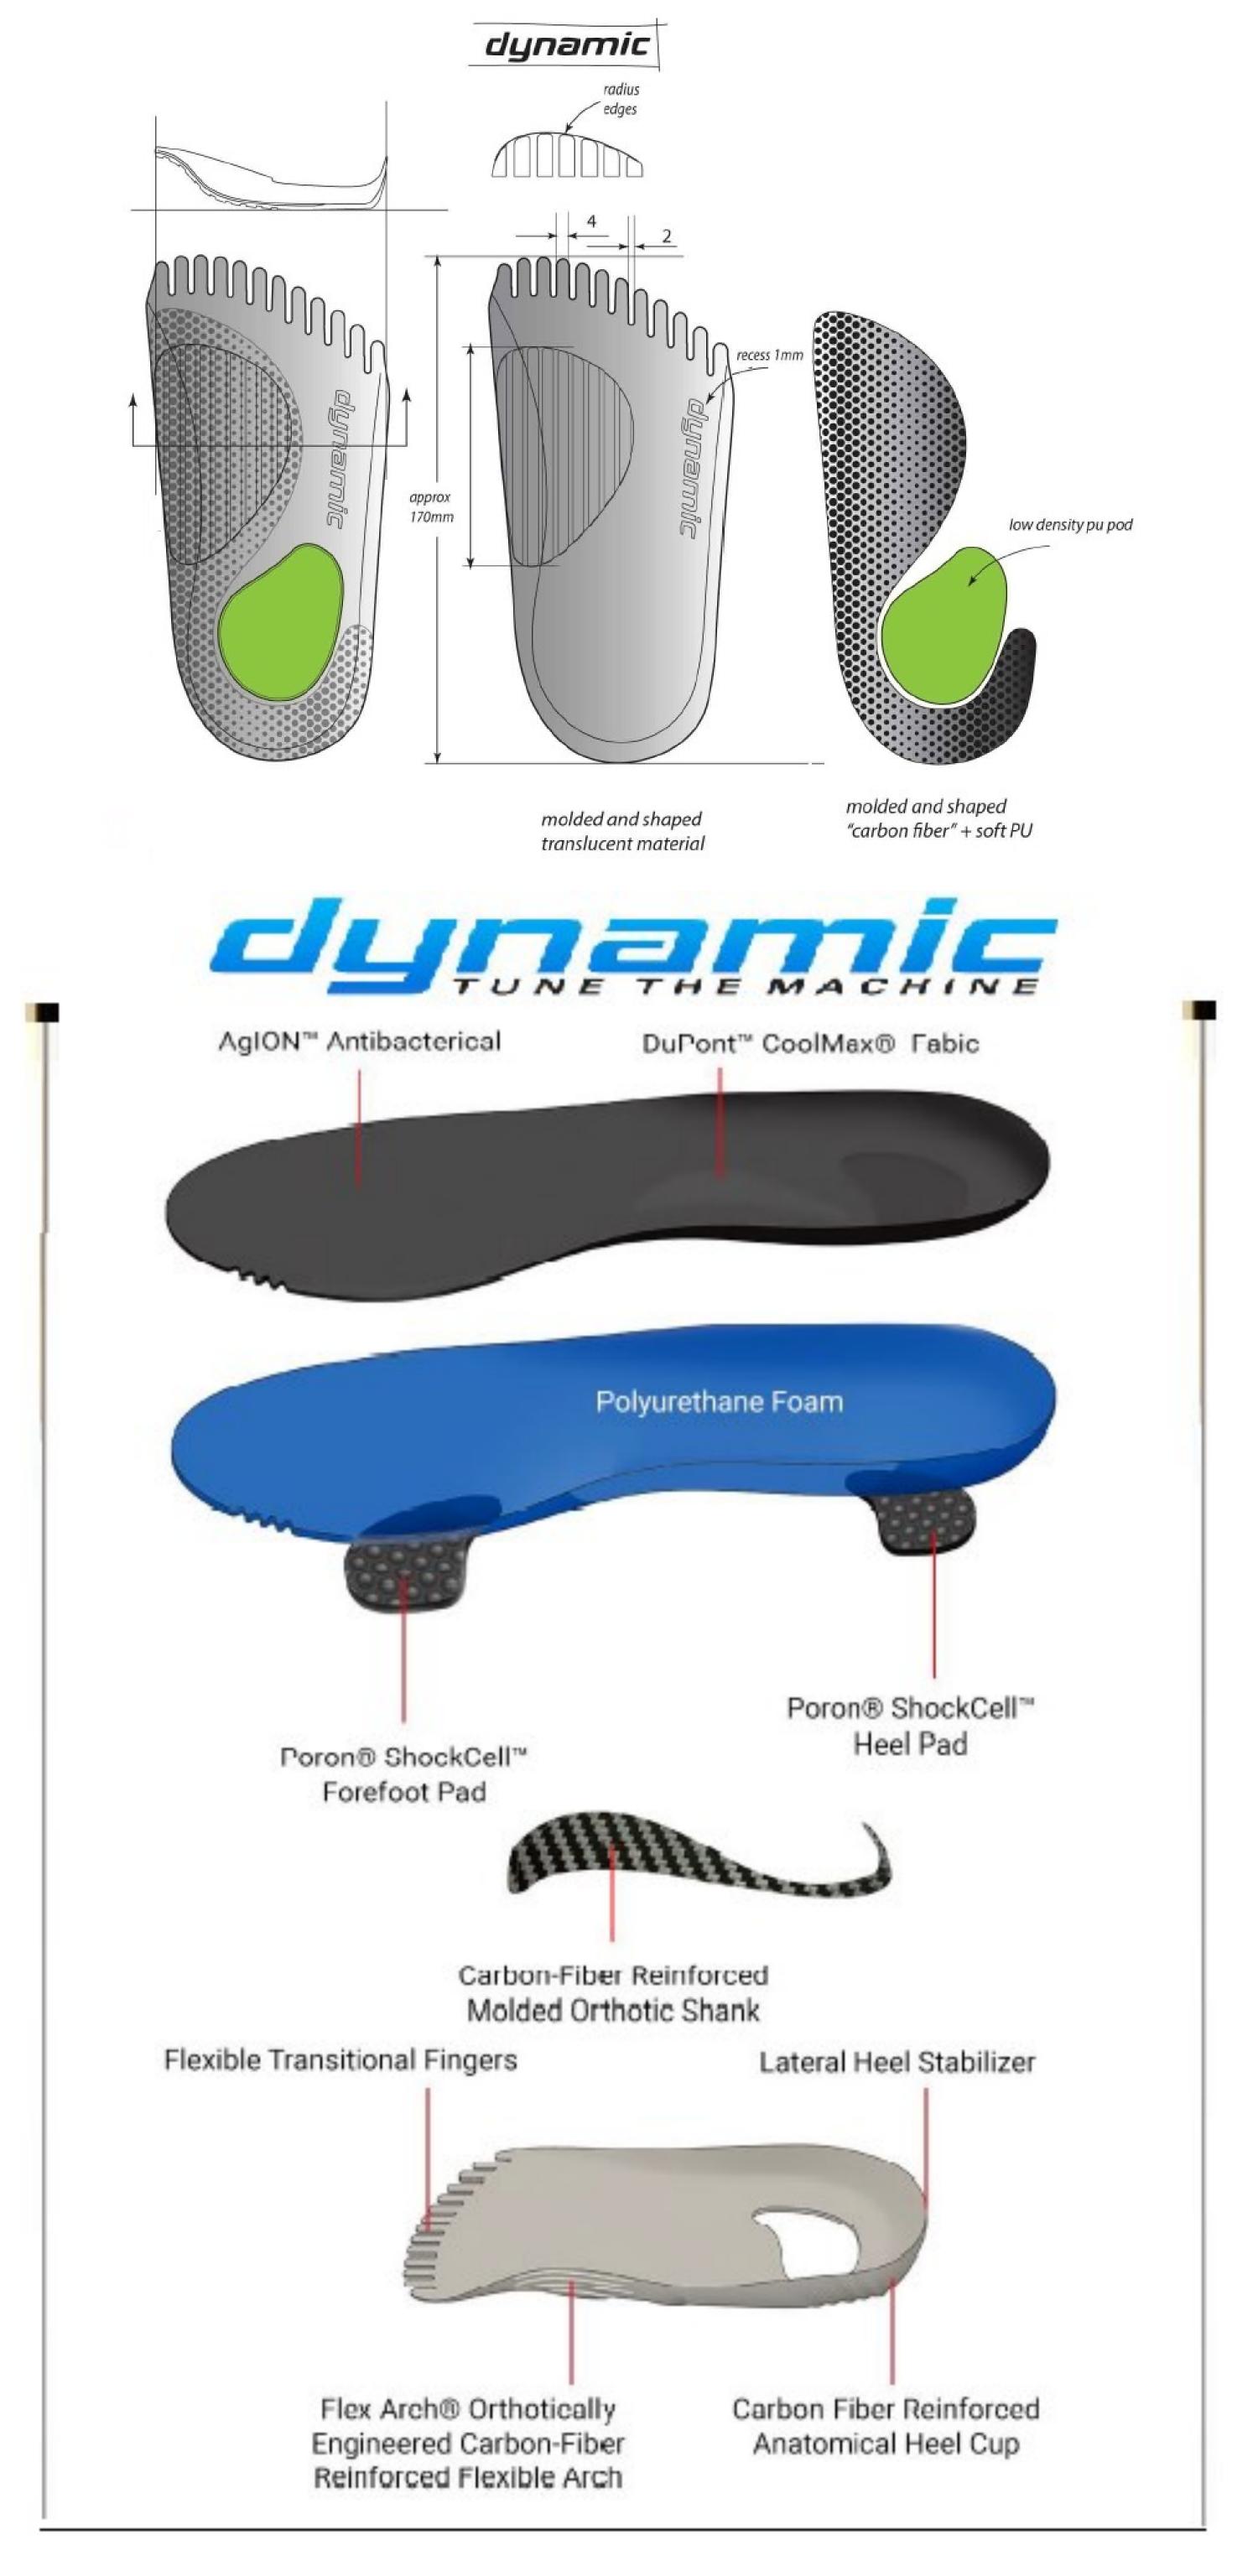

#### DYNAMIC TM PERFORMANCE INSOLE TECHNICAL FEATURES

The first and only true, over-the-counter, Orthotically Designed insole incorporating gait/motion control, dual-density cushion, and Flex-Arch® support allowing:

- \*Injury and pain relief of Plantar Fasciitis, Diabetic Neuropathy
- \*Support in allowing injury healing:
- \* Reduce occurrences of foot-ankle-knee-hip-lower spine injuries:
- \*Flex-Arch® patent pending support, and fully cushioned to minimize shocks from ground contact.

### Dynamic® Incorporates the following features into every product:

- \*FLEX-ARCH® Technology (Patent Pending)
- + Carbon Fiber Reinforced Arch and Heel Stabilizer
- + Full Length, Light Weight Polyurethane Foot Frame (Cushioned)
- **♦ Second Density PORON™ Forefoot and Heel Pinpoint Shock pads**
- **♦ COOLMAX** <sup>™</sup> Lined Top Layer and Perforated Forefoot– Cooling
- **♦ AGION™** natural Silver based Ant-Microbial Anti-Odor treated