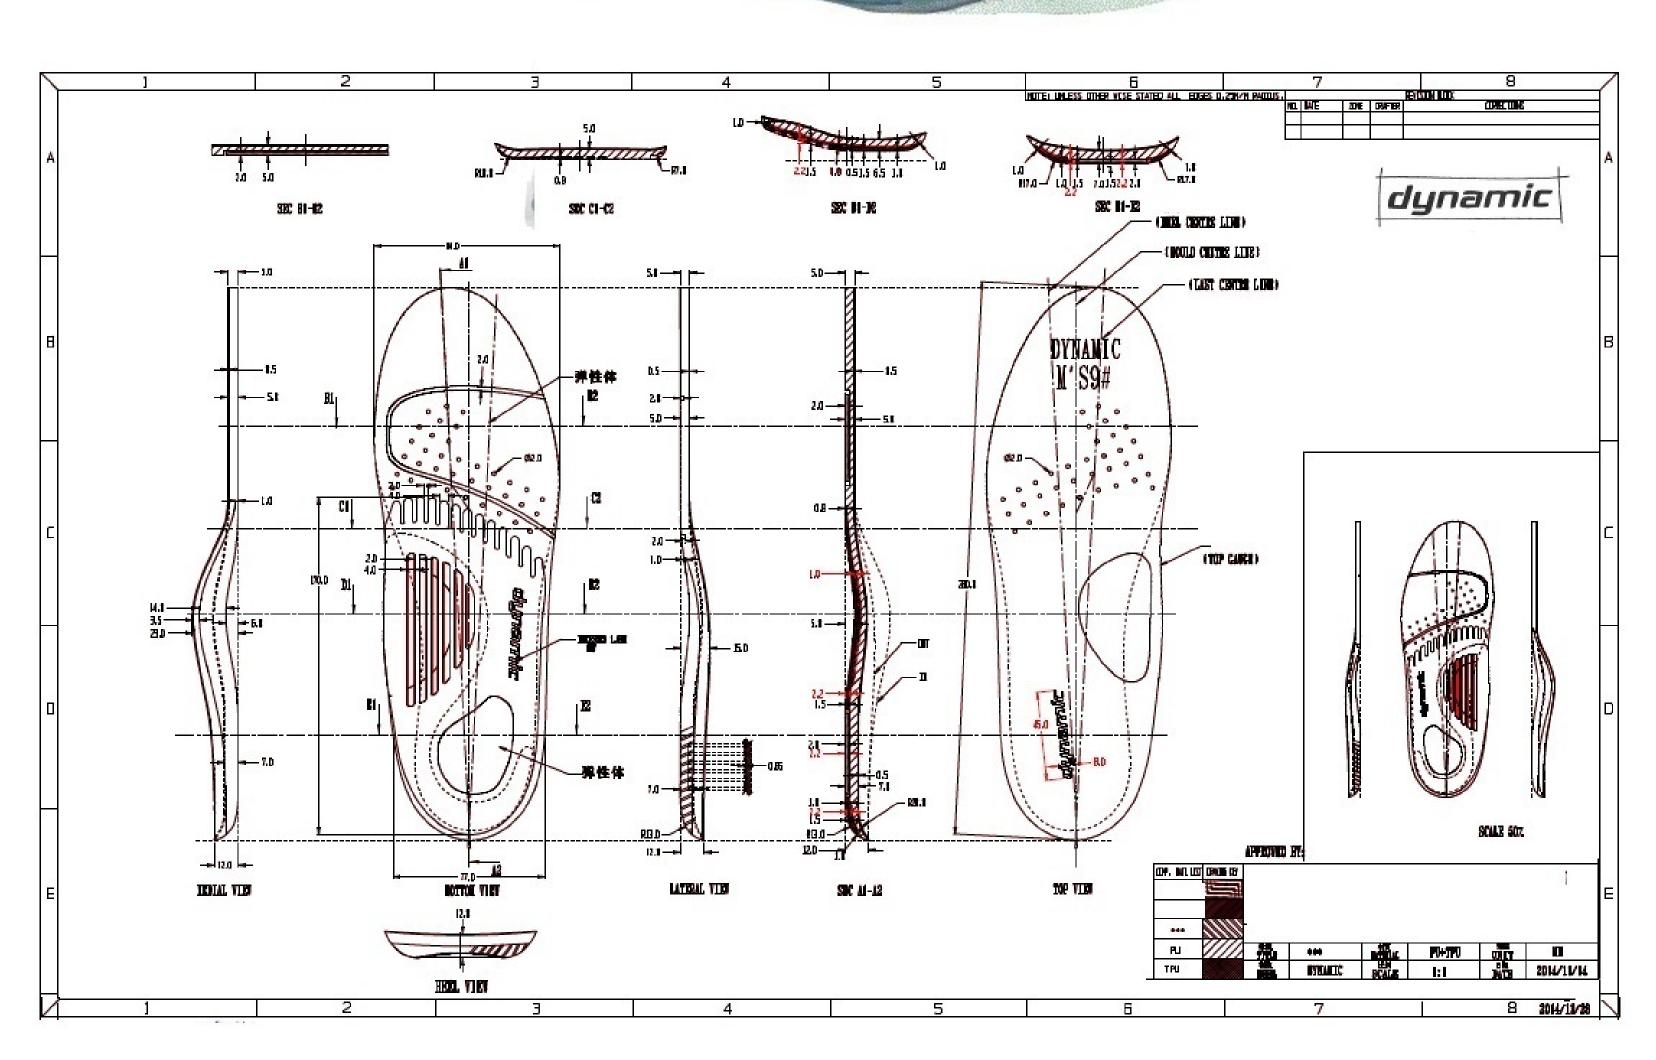

#### DYNAMIC TM PERFORMANCE INSOLE TECHNICAL FEATURES

The first and only true, over-the-counter, Orthotically Designed insole incorporating gait/motion control, dual-density cushion, and Flex-Arch® support allowing:

### Dynamic® Incorporates the following features into every product:

- \*FLEX-ARCH® Technology (Patent Pending)
- + Carbon Fiber Reinforced Arch and Heel Stabilizer
- + Full Length, Light Weight Polyurethane Foot Frame (Cushioned)
- **♦ Second Density PORON™ Forefoot and Heel Pinpoint Shock pads**
- **♦ COOLMAX** <sup>™</sup> Lined Top Layer and Perforated Forefoot– Cooling
- **♦ AGION™** natural Silver based Ant-Microbial Anti-Odor treated