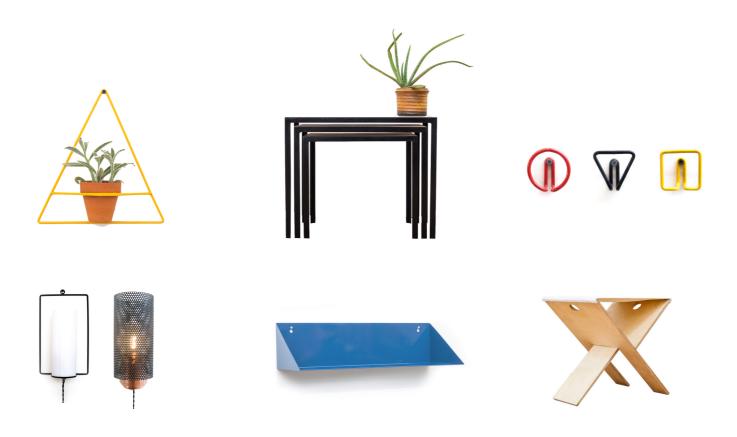

The product line includes; planters, lighting, wall storage, seating, tables, and accessories. All goods are designed and produced in Los Angeles using high quality materials, and stay true to the MID-CENTURY MODERN aesthetics of versatility and minimalism.

NEWMADE LA emulates the design of rare and expensive mid-century pieces, available nationwide at an affordable price.