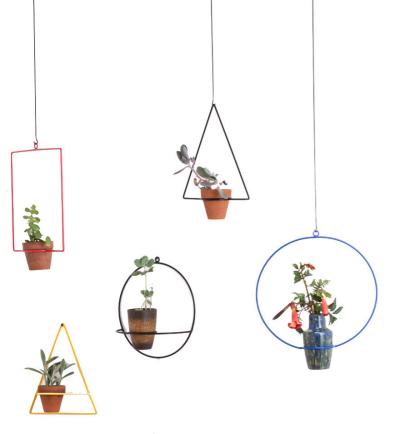

The product line includes; planters, lighting, wall storage, seating, tables, and accessories. All goods are designed and produced in Los Angeles using high quality materials, and stay true to the MID-CENTURY MODERN aesthetics of versatility and minimalism.

NEWMADE LA emulates the design of rare and expensive mid-century pieces, available nationwide at an affordable price.