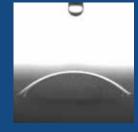

**Treated Glass** 

**Untreated Glass** 

- Vertical system utilises single piece in-line flow for effortless line integration
- High speed
- Simple touch screen control
- Online monitoring of performance metrics
- Machine size is customisable upon request
- Economically priced