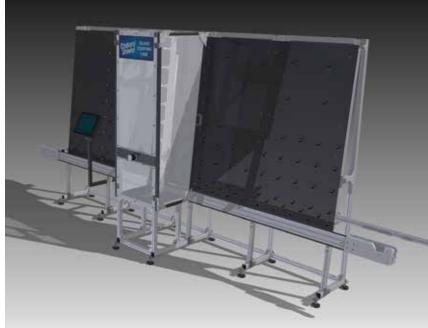

**Treated Glass** 

**Untreated Glass** 

- Vertical system utilises single piece in-line flow for effortless line integration
- High speed
- Simple touch screen control
- Online monitoring of performance metrics
- Machine size is customisable upon request
- Economically priced