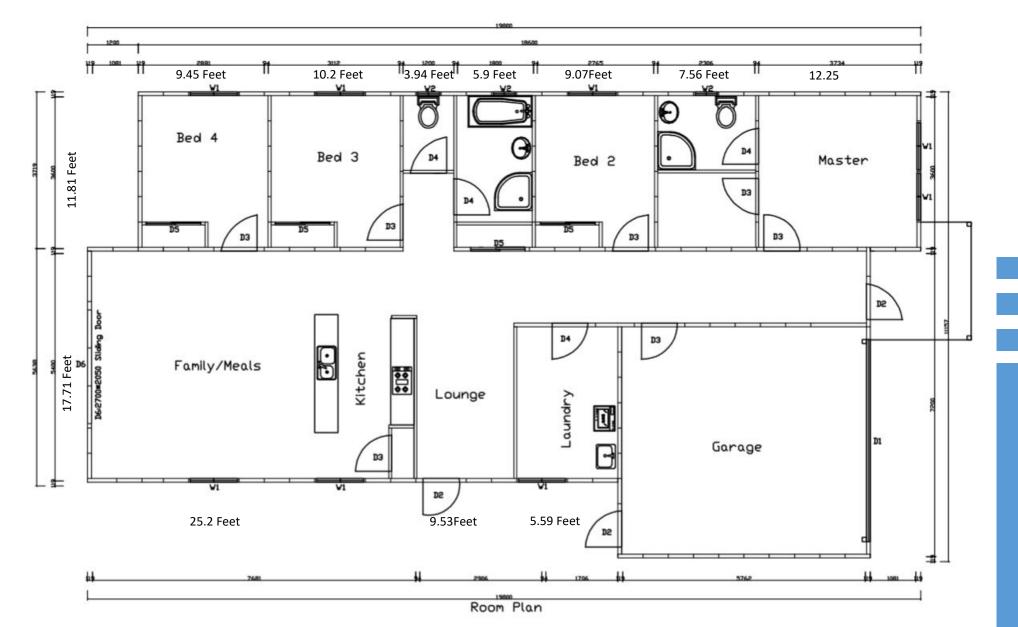

## ALGONQUIN

## 4 Bedroom/2 Bath/1 Car Garage or Optional Family Room

### 189.2 m2 or 2,036.5 SF

www.PanLbilt.com

224-425-9236

Contact: Allan M. Olbur allano@PanLbilt.com