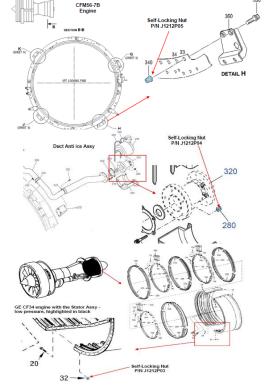

#### OEM Part Numbers: J1212P03, J1212P04, J1212P05

PMA Part Numbers: J1212P03EH, J1212P04, J1212P05

#### Quantity Per Unit: Various

various

Installation:

Various GE CF34, GE CF6, CFMI CFM56 Engines & Boeing and Embraer airframes

## CMM Reference:

Various

Scan for more information or log on www.seginusinc.com

The Self-Locking Nuts **P/Ns J1212P03, P04, P05** are parts of the GE, CFMI Engines and Embraer, Boeing Airframes and Sub- assemblies.