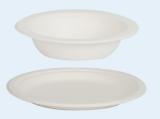

## **Molded Disposable Tableware**

White Bowls, 12 oz, 1000 ct. White Plates, 8.86", 500 ct. White Plates, 6", 1000 ct.

Clamshells, 9", 1 Compartment, 200 ct. Clamshells, 9", 3 Compartment, 200 ct. Clamshells, 6", 1 Compartment, 250 ct.