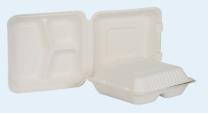

## **Molded Disposable Tableware**

White Bowls, 12 oz, 1000 ct. White Plates, 8.86", 500 ct. White Plates, 6", 1000 ct.

Clamshells, 9", 1 Compartment, 200 ct. Clamshells, 9", 3 Compartment, 200 ct. Clamshells, 6", 1 Compartment, 250 ct.