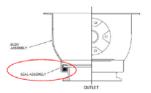

## Installation:

Various Rockwell Collins Lav. Drain Ball Valve Assemblies.

CMM Reference: CMM 2651-278, ATA 38-38-08 The Seal Assembly

P/N RS823-1EH is a part of the Lavatory Drain Ball Valve Assembly. The Lavatory Drain Valves(s) are part of the aircraft waste drain assembly. The ball valves are opened and closed manually to drain waste tanks during preflight service. These valves are used on Boeing 737, 747, 757, 767, and 777 series aircraft.

Seginus Inc has released the following FAA PMA replacement part to aid in your cost reduction programs when maintaining your Rockwell Collins Lavatory Drain Ball Valve Assemblies.

Lavatory Drain Ball Valve Assemblies: P/Ns 2651-278-13, -14, -17, -25