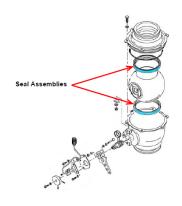

## Installation:

Various Rockwell Collins Lav. Drain Ball Valve Assemblies.

CMM Reference: CMM 2651-278, ATA 38-38-08 The Seal Assembly

P/N RS823-1EH is a part of the Lavatory Drain Ball Valve Assembly. The Lavatory Drain Valves(s) are part of the aircraft waste drain assembly. The ball valves are opened and closed manually to drain waste tanks during preflight service. These valves are used on Boeing 737, 747, 757, 767, and 777 series aircraft.

Seginus Inc has released the following FAA PMA replacement part to aid in your cost reduction programs when maintaining your Rockwell Collins Lavatory Drain Ball Valve Assemblies.

Lavatory Drain Ball Valve Assemblies: P/Ns 2651-278-13, -14, -17, -25