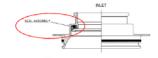

## Installation:

Various Rockwell Collins Lav. Drain Ball Valve Assemblies.

CMM Reference: CMM 2651-278, ATA 38-38-08 The Seal Assembly

P/N RS823-1EH is a part of the Lavatory Drain Ball Valve Assembly. The Lavatory Drain Valves(s) are part of the aircraft waste drain assembly. The ball valves are opened and closed manually to drain waste tanks during preflight service. These valves are used on Boeing 737, 747, 757, 767, and 777 series aircraft.

Seginus Inc has released the following FAA PMA replacement part to aid in your cost reduction programs when maintaining your Rockwell Collins Lavatory Drain Ball Valve Assemblies.

Lavatory Drain Ball Valve Assemblies: P/Ns 2651-278-13, -14, -17, -25