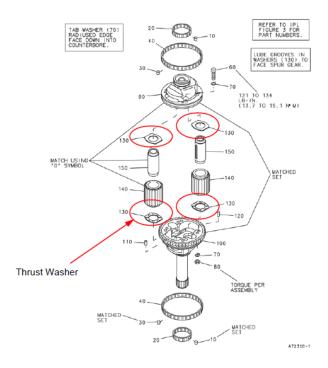

The Thrust Washer

**P/N 725495EH** is a part of the Carrier Shaft of the Integrated Drive Generator used on Airbus A300, A310, A320, A330, A340 and Boeing 737,747,757 and 767 series aircraft.

Seginus Inc has released the following FAA PMA replacement part to aid in your cost reduction programs when maintaining your Hamilton Sundstrand Carrier Shaft Assemblies.