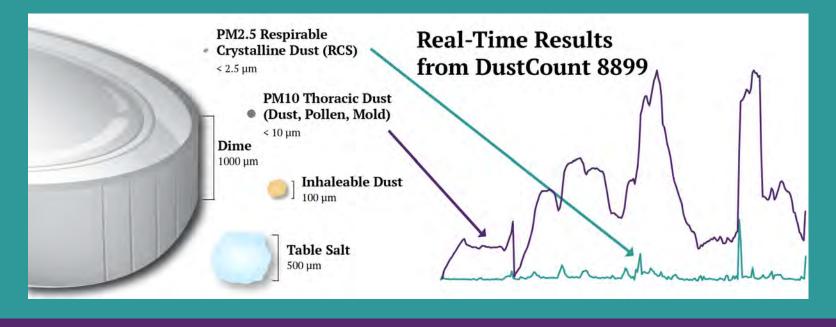

## Real-time Results of Particulate Matter How Big is Particulate Matter (PM)?

CAGE: 4KM96 DUNS: 786585062 P: (800) 676-0058 F: (888) 294-6706 sales@dynagrace.com