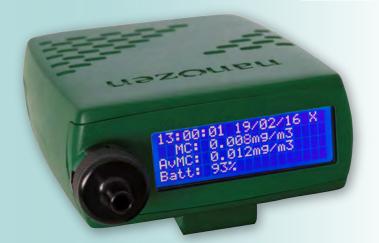

## DustCount 8899 Respirable Dust Monitor

nanozen

DynaGrace Enterprises is an OEM Approved and Certified Distributor

- Accurate Real Time Instantaneous Results
- Time Weighted Average Results for OSHA
- Measures Dust Particles < 4 Microns</p>
- Filter Can Be Analyzed by AIHA Labs
- Automated Calibration
- Battery Life Over 12 Hours
- Compact, and Ergonomic Dust Monitor
- Logs Data in Intuitive Software
- Audible and Visual Alarms
- Intrinsic Safe