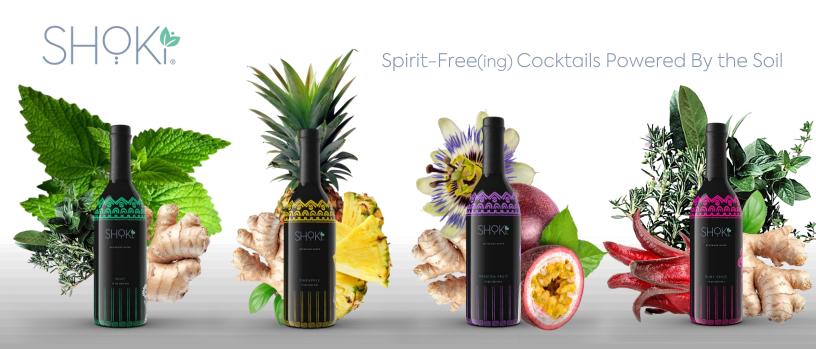

#### Flavors:

- Pineapple
- Mint
- Passion Fruit (Fall 2020)
- Ruby Spice (Fall 2020)

Cannabis beverage sales continue exponential growth year after year. Let us get you additional foot traffic and movement on your shelves and menus.

## Spirit-Free(ing) Cocktails Powered By the Soil

Flavors: Pineapple, Mint, Ruby Spice, and Passion Fruit

Each bottle contains cannabis nanoemulsion technology powered by VERTOSA labs to achieve superior water solubility, and increased bioavailability of cannabinoids.