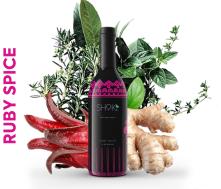

#### About Ruby Spice-

eel, Dried Hibiscus Flower, Cinnamon, Star Anise, Cleve, **Contains 21% Juice** 

### Nutrition Facts

| 3 servings per container<br>Serving size 4 Ounces (123g) |             |
|----------------------------------------------------------|-------------|
| Amount per serving<br>Calories                           | 90          |
| % D                                                      | aily Value* |
| Total Fat Og                                             | 0%          |
| Saturated Fat Og                                         | 0%          |
| Trans Fat Og                                             |             |
| Cholesterol Omg                                          | 0%          |
| Sodium Omg                                               | 0%          |
| Total Carbohydrate 24g                                   | 9%          |
| Dietary Fiber 0g                                         | 0%          |
| Total Sugars 24g                                         |             |
| Includes 24g Added 5                                     | ugars 48%   |
| Protein Og                                               |             |
| Vitamin D Omcg                                           | 0%          |
| Calcium 3mg                                              | 0%          |
| Iron Omg                                                 | .0%         |
| Potassium 6mg                                            | 0%          |

## Excite the senses with all-natural fruits and spice

BEVERAGE MIXER

RUBY SPICE

**SHOKi<sup>™</sup>** is a premium cannabis lifestyle brand of spirit-free cocktails, and bar complementing products well-positioned for U.S. and international appetites.