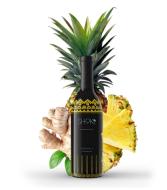

#### Pineapple + Ginger

INGREDIENTS: Water, Pineapple Juice (Water Pineapple Juice Concentrate, Ginger, Cane Sugar, Lime Juice) CALORIES: 50 Per Serving (Serves 3 Per Bottle) POTENCY: 10 MG THC Per Serving (30 MG THC; 0 MG CBD) RECIPE IDEAS: Pineapple Spirit-free Margaritas (see website for more recipes)

#### About Pineapple -

Ingredients: Water, Pineapple Juice (Water, Pineapple Juice Concentrate), Ginger, Cane Sugar, Lime Juice. **Contains 43% Juice** 

| Amount per serving Calories | 50     |  |
|-----------------------------|--------|--|
| % Daily Value               |        |  |
| Total Fat Og                | 09     |  |
| Saturated Fat Og            | 09     |  |
| Trans Fat 3g                |        |  |
| Cholesterol Omg             | 09     |  |
| Sodium Omg                  | 09     |  |
| Total Carbohydrate 12g      | 49     |  |
| Dietary Fiber Og            | 09     |  |
| Total Sugars 11g            |        |  |
| Includes 6g Added Suga      | rs 129 |  |
| Protein Og                  |        |  |
| Vitamin D Omcg              | 09     |  |
| Calcium 10mg                | 09     |  |
| Iron Omg                    | 09     |  |
| Potassium 67mg              | 09     |  |