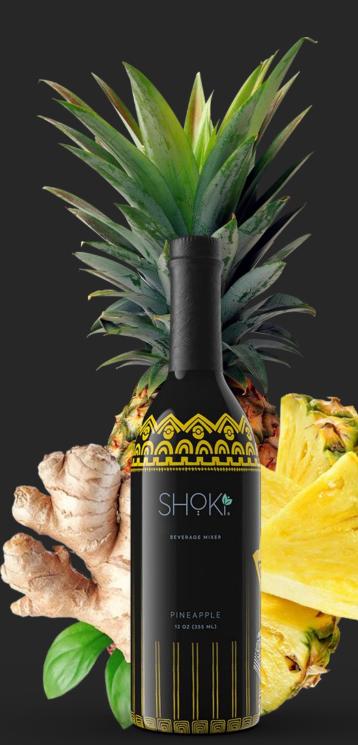

#### Pineapple + Ginger

INGREDIENTS: Water, Pineapple Juice (Water Pineapple Juice Concentrate, Ginger, Cane Sugar, Lime Juice) CALORIES: 50 Per Serving (Serves 3 Per Bottle) POTENCY: 10 MG THC Per Serving (30 MG THC; 0 MG CBD) RECIPE IDEAS: Pineapple Spirit-free Margaritas (see website for more recipes)

#### About Pineapple -

Ingredients: Water, Pineapple Juice (Water, Pineapple Juice Concentrate), Ginger, Cane Sugar, Lime Juice. **Contains 43% Juice** 

| Amount per serving Calories | 50     |  |
|-----------------------------|--------|--|
| % Daily Value               |        |  |
| Total Fat Og                | 09     |  |
| Saturated Fat Og            | 09     |  |
| Trans Fat 3g                |        |  |
| Cholesterol Omg             | 09     |  |
| Sodium Omg                  | 09     |  |
| Total Carbohydrate 12g      | 49     |  |
| Dietary Fiber Og            | 09     |  |
| Total Sugars 11g            |        |  |
| Includes 6g Added Suga      | rs 129 |  |
| Protein Og                  |        |  |
| Vitamin D Omcg              | 09     |  |
| Calcium 10mg                | 09     |  |
| Iron Omg                    | 09     |  |
| Potassium 67mg              | 09     |  |