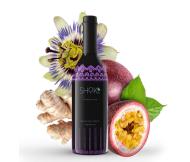

#### About Ruby Spice-

Ingredients: Water, Passion Fruit Juice (Water, Passion Fruit Juice Concentrate), Cane Sugar, Ginger, **Contains 21% Juice** 

| 3 servings per container<br>Serving size 4 Ounces (123g |        |
|---------------------------------------------------------|--------|
| Amount per serving Calories                             | 90     |
| % Daily                                                 | Value  |
| Total Fat Og                                            | 09     |
| Saturated Fat Og                                        | 09     |
| Trans Fat 26g                                           |        |
| Cholesterol Omg                                         | 09     |
| Sodium 5mg                                              | 09     |
| Total Carbohydrate 22g                                  | 89     |
| Dietary Fiber Og                                        | 09     |
| Total Sugars 22g                                        |        |
| Includes 16g Added Suga                                 | rs 329 |
| Protein Og                                              |        |
| Vitamin D Omcg                                          | 09     |
| Calcium 3mg                                             | 09     |
| Iron Omg                                                | 09     |
| Potassium 159mg                                         | 49     |

## Excite the senses with all-natural fruits and spice

BEVERAGE MIXER

PASSION FRUIT 12 OZ (355 ML)