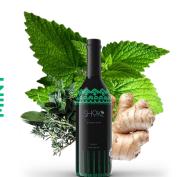

#### Mint + Ginger + Garden Flowers + Herbs

INGREDIENTS: Water, Cane Sugar, Lime Juice, Ginger, Spearmint, Spices, Gum Acacia, & Xanthan Gum CALORIES: 60 Per Serving (Serves 3 Per Bottle) POTENCY: 10 MG THC Per Serving (30 MG THC; 0 MG CBD) RECIPE IDEAS: Spirit-free Mint Juleps (see website for more recipes)

#### About Mint -

Ingredients: Water, Cane Sugar, Lime Juice, Ginger, Spearmint, Spices, Carm Acacia, and Xanthan Gum. Contains 1.4% Juice Nutrition Facts 3 servings per container Serving size 4 Ounces (123g) Amount per serving Calories 600 <u>% Dally Value\*</u> <u>Notal Fat 0g 0%</u> <u>Sturated Fat 0g 0%</u> <u>Sturated Fat 0g 0%</u> <u>Staturated Fat 0g 0%</u> <u>Sodium Omg 0%</u> <u>Total Carbohydrate 14g 5%</u> <u>Dietary Fiber 0g 0%</u> <u>Total Sugars 14g</u> Includes 14g Added Sugars 28%