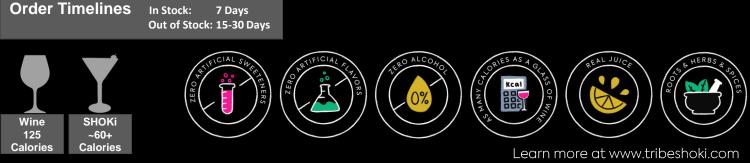

**SHOKi<sup>™</sup> beverage mixers** have *30 mg* THC; 0 mg CBD per bottle and designed with flavors that integrate well with the way your customers already unwind.

- 375 ML Glass Bottles
- 3 Servings Per Bottle
- Shelf Life: 8-12 Months (Refrigerate and consume within 5 days after opening)
- Storage: dry, clean, well ventilated area at temperatures between 15° to 25°C (59°-77°F) or up to 30°C, depending on climatic conditions.