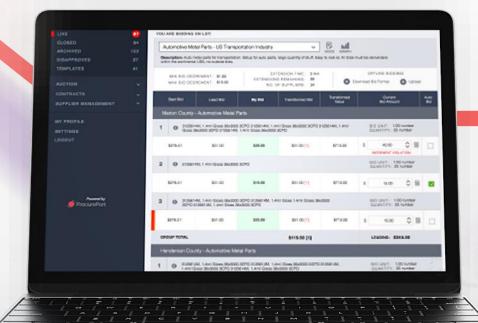

### Reverse Auctions

Save 18% - 40% on addressable spend with ProcurePort auction technology. We support all modern web browsers & offer robust Apple iPhone & Android mobile experiences.

- Intuitive bid interfaces + real-time analytics
- Advanced controls for complex negotiations
- ✓ Third party ERP Integration

"T&M ran their first auction on the ProcurePort platform. It was a great success. The Bidders found the platform very user friendly, as well as easy to understand."

- Tara Pasca, Energy Procurement Manager