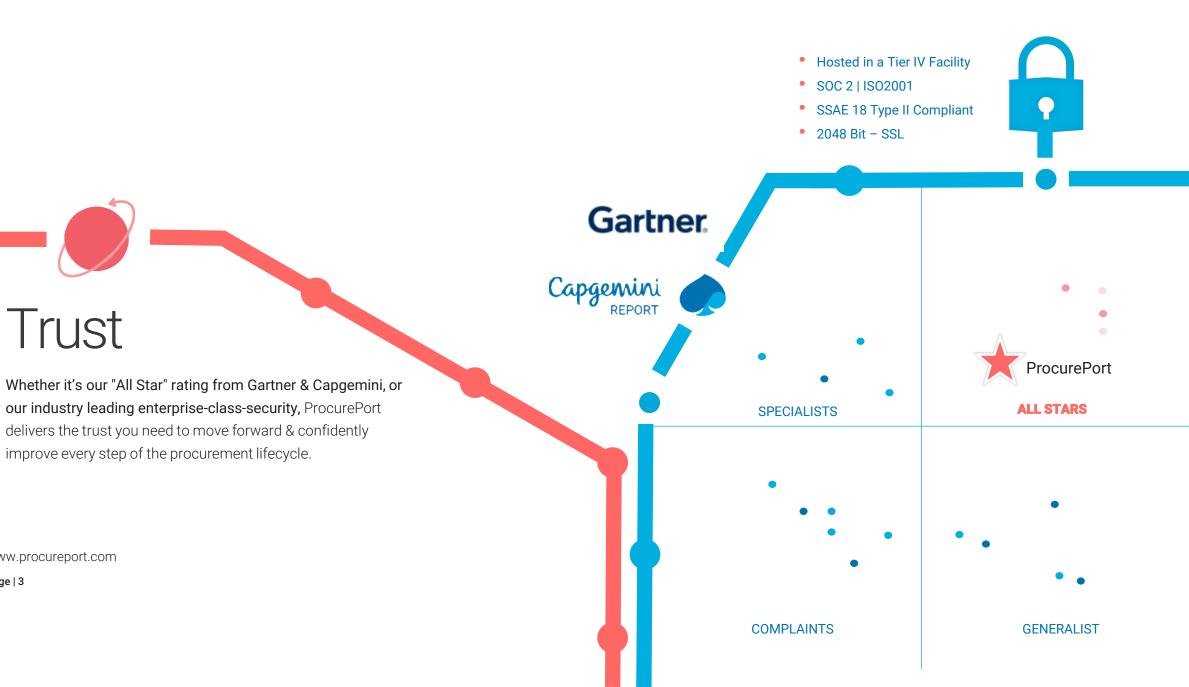

Facilities: USA, Canada, India

The ProcurePort software has been developed inhouse by Control Data Inc. The software follows all standard protocols for security and scalability. Hosted with Microsoft Azure, the solution & solution environment are SOC 2 TYPE 2 Compliant providing the highest level of security and confidentiality.