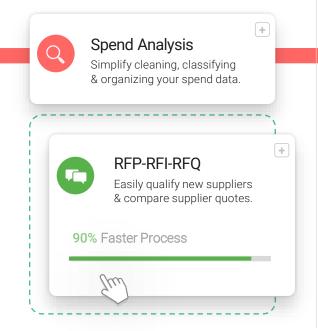

# Spend Analysis

Stop struggling to manage disparate data from disparate sources.

Our automated spend analysis tools allow you to make informed decisions & uncover game-changing cost saving opportunities.

## RFP-RFI-RFQ

Empower anyone to jump in & get things moving quickly, whether you need to create a simple RFI or an extensive RFP, with comprehensive & feature-rich modules.

- Collect supplier information
- Use Excel to create large bid requests
- Run "Live Bid Analysis" to award business.