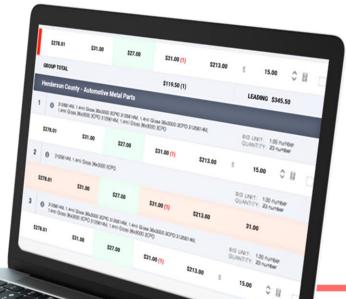

### Reverse Auctions

Save 18% - 40% on addressable spend with ProcurePort auction technology. We support all modern web browsers & offer robust Apple iPhone & Android mobile experiences.

- Intuitive bid interfaces + real-time analytics
- Advanced controls for complex negotiations
- ✓ Third party ERP Integration