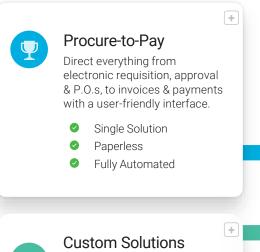

Automate your purchasing process & help your team focus on what really matters. ProcurePort can fully automate every step from Purchase Request, to Purchase Approval, in real-time.

### Procure-to-Pay

Manage everything from electronic requisition, approval and P.O.s, to invoices & payments with a streamlined userfriendly interface - all while going green.

- Totally Paperless
- A single source of truth
- "One Document" ensures the 3-way match