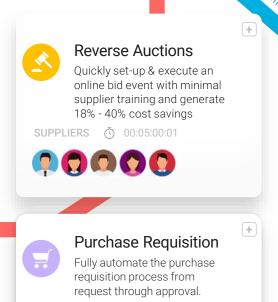

### Reverse Auctions

Save 18% - 40% on addressable spend with ProcurePort auction technology. We support all modern web browsers & offer robust Apple iPhone & Android mobile experiences.

- Intuitive bid interfaces + real-time analytics
- Advanced controls for complex negotiations
- ✓ Third party ERP Integration

Automate your purchasing process & help your team focus on what really matters. ProcurePort can fully automate every step from Purchase Request, to Purchase Approval, in real-time.