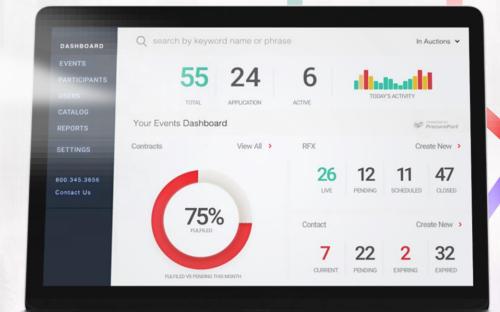

# ProcurePort is a very easy to use, feature rich e-Sourcing suite.

Mark Schneider **xerox** 

Simplicity & trust lead to user adoption, which empowers procurement teams from diverse industries, backgrounds & locations to consistently drive better result.