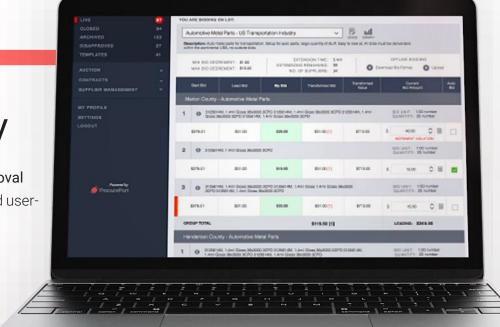

Automate your purchasing process & help your team focus on what really matters. ProcurePort can fully automate every step from Purchase Request, to Purchase Approval, in real-time.

### Procure-to-Pay

Manage everything from electronic requisition, approval and P.O.s, to invoices & payments with a streamlined userfriendly interface - all while going green.

- Totally Paperless
- A single source of truth
- "One Document" ensures the 3-way match