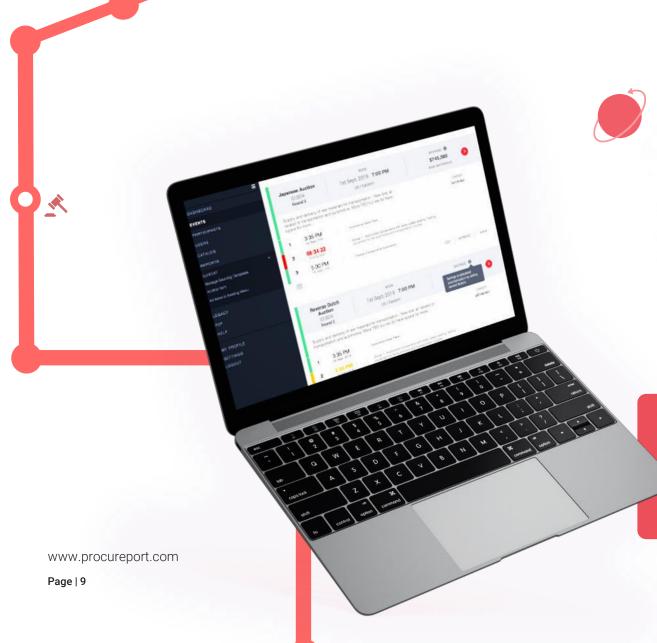

### Reverse Auctions

Save 18% - 40% on addressable spend with ProcurePort auction technology. We support all modern web browsers & offer robust Apple iPhone & Android mobile experiences.

- Intuitive bid interfaces + real-time analytics
- Advanced controls for complex negotiations
- ✓ Third party ERP Integration