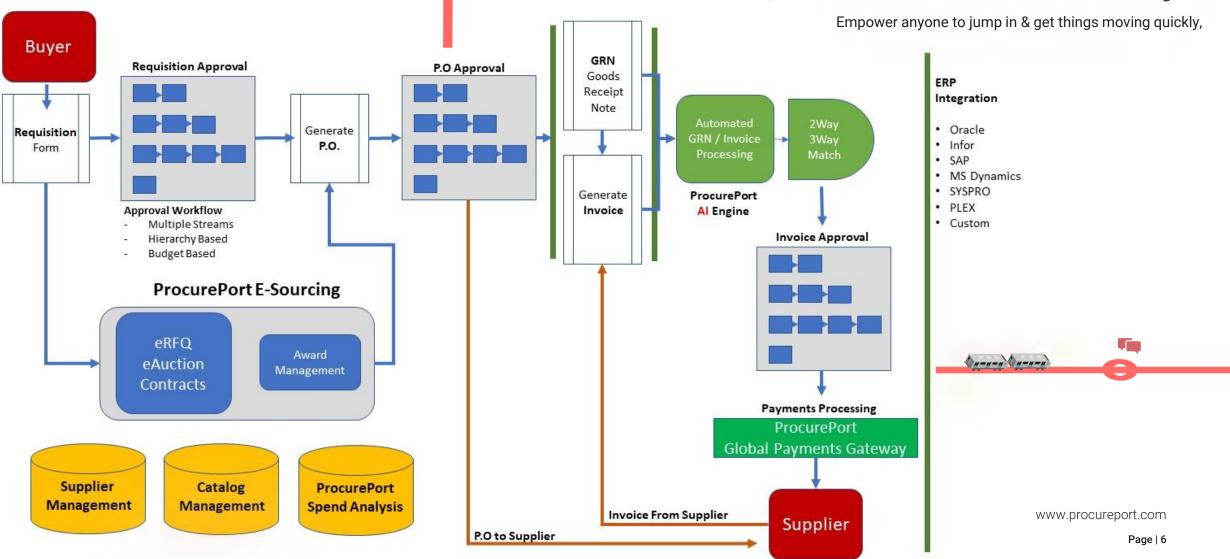

Automate your purchasing process & help your team focus on what really matters. ProcurePort can fully automate every step from Purchase Request, to Purchase Approval, in real-time.

### Procure-to-Pay

Manage everything from electronic requisition, approval and P.O.s, to invoices & payments with a streamlined userfriendly interface - all while going green.

- Totally Paperless
- A single source of truth
- "One Document" ensures the 3-way match