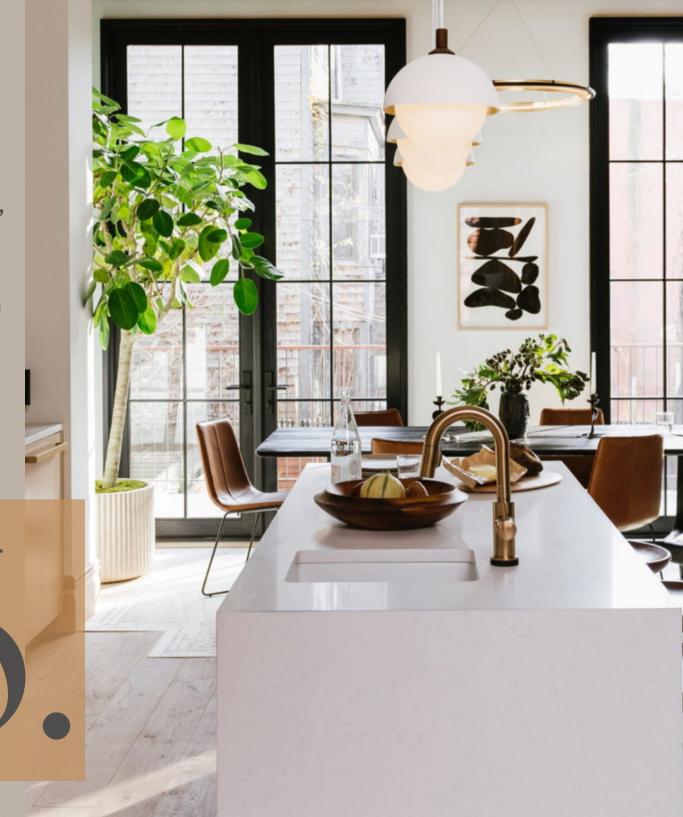

# SHADES OF GREEN

The most down-to-earth color is appearing every where on trend lists for 2022. Why? Green evokes feelings of balance and harmony, renewal, growth, and abundance.