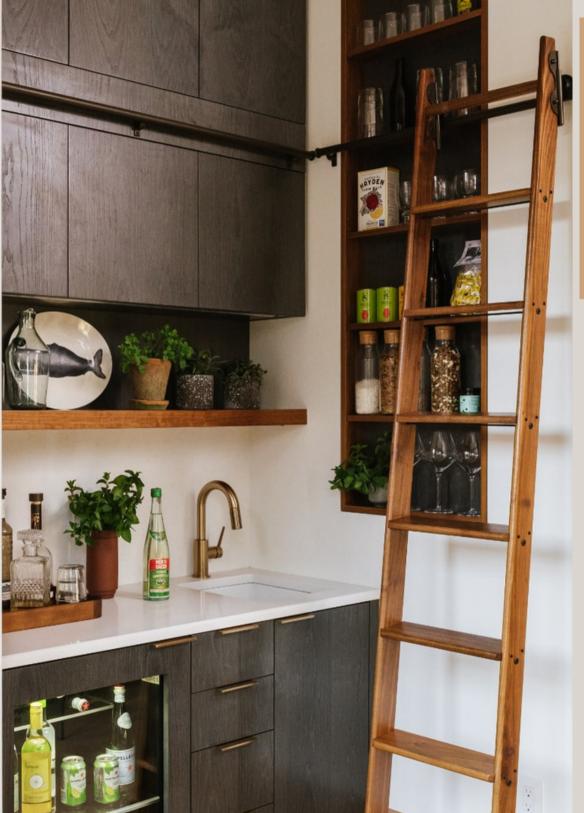

#### NATURAL MATERIALS

Natural, repurposed, and sustainable materials look chic, and are an ecofriendly way to approach interior design.

## VINTAGE FINDS

Vintage décor, such as furniture, fixtures, and accent pieces, bring an aesthetic of individuality to your home.