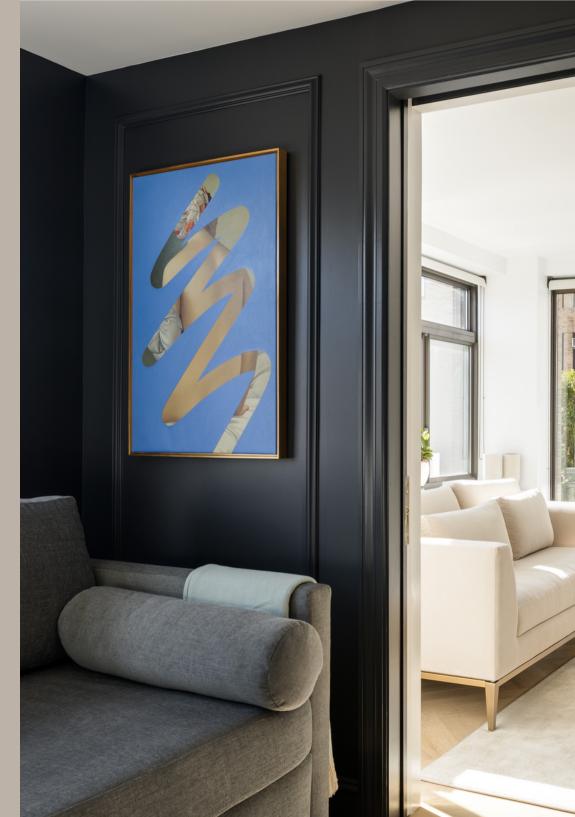

#### BLACK ACCENTS

Black accents add punctuation, draw the eye, and create dimension. Adding in black to an otherwise neutral room, is a classic and timeless way to provide a bold contrast in your space.