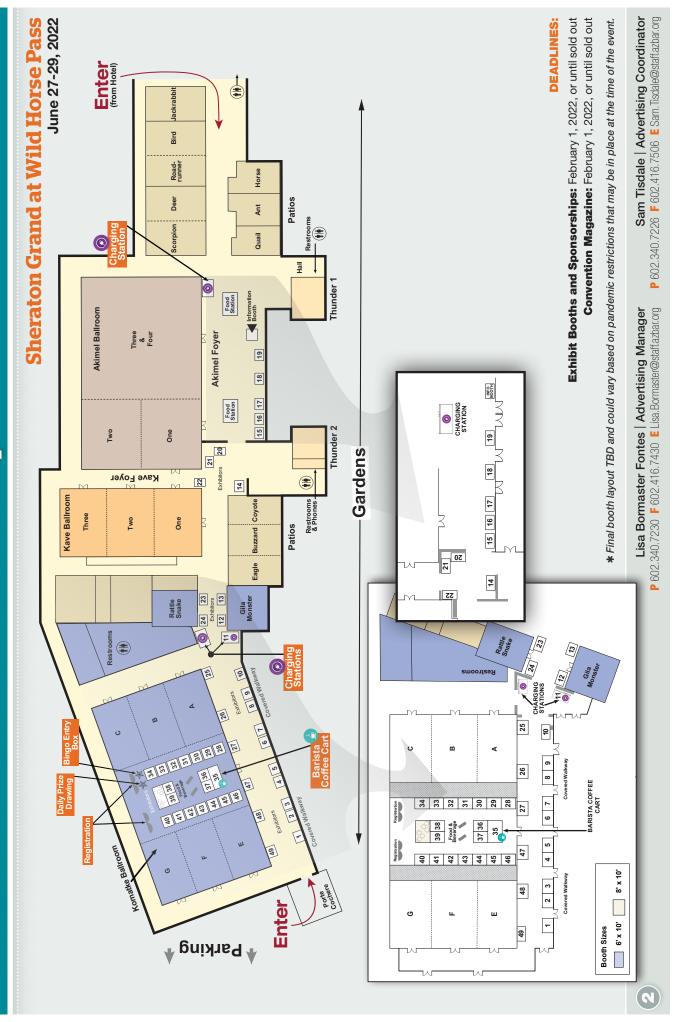

# **2022 Annual Convention** Site Map

# **2022 CONVENTION DATES AND LOCATION:**

June 27-29, 2022 • Sheraton Grand at Wild Horse Pass, Chandler, Arizona

# Exhibit Booths and Sponsorships:

February 1, 2022, or until sold out

# **Convention Magazine:**

February 1, 2022