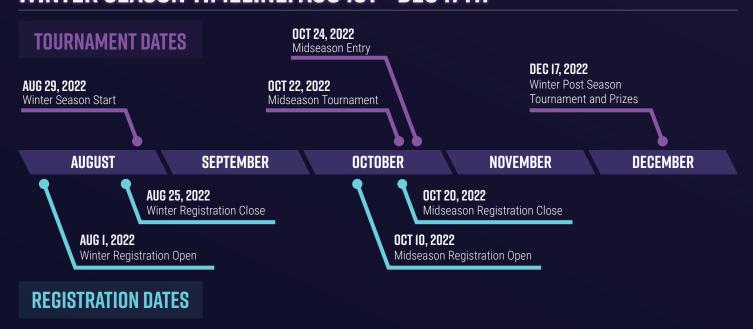

|            | <b>~</b>    |
| Official Broadcast for Select Matches                                                                           | <b>~</b>   | <b>~</b>    |
| Regional / National Qualifiers                                                                                  |            | <b>~</b>    |
| National Championships                                                                                          |            | <u> </u>    |
| Stem Science Fair: Capstone Project Showcase & Scholarship Competition                                          |            | <u> </u>    |

<sup>\*</sup> Schools with a Pathway Esports license can register one team per season into the Mastery Esports League





#### WINTER SEASON TIMELINE: AUG 1ST - DEC 17TH



### **SPRING SEASON TIMELINE: JAN 2ND - MAY 7TH**



#### **GAMES OFFERED**

| LEAGUE OF LEGENDS | ROCKET LEA | GUE SMASH BI | ROTHERS | HEARTHSTONE |
|-------------------|------------|--------------|---------|-------------|
| OVERWATCH         | FIFA       | MADDEN       | NBA     | FORTNITE    |

<sup>\*</sup> tournament requires a minimum of 8 participating teams