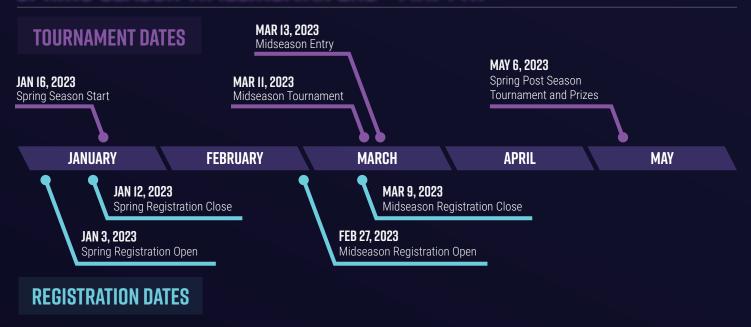

|
| Official Broadcast for Select Matches                                                                           | <b>~</b>   | <b>~</b>    |
| Regional / National Qualifiers                                                                                  |            | <b>~</b>    |
| National Championships                                                                                          |            | <u> </u>    |
| Stem Science Fair: Capstone Project Showcase & Scholarship Competition                                          |            | <u> </u>    |

<sup>\*</sup> Schools with a Pathway Esports license can register one team per season into the Mastery Esports League





#### WINTER SEASON TIMELINE: AUG 1ST - DEC 17TH



### **SPRING SEASON TIMELINE: JAN 2ND - MAY 7TH**



#### **GAMES OFFERED**

| LEAGUE OF LEGENDS | ROCKET LEA | GUE SMASH BI | ROTHERS | HEARTHSTONE |
|-------------------|------------|--------------|---------|-------------|
| OVERWATCH         | FIFA       | MADDEN       | NBA     | FORTNITE    |

<sup>\*</sup> tournament requires a minimum of 8 participating teams