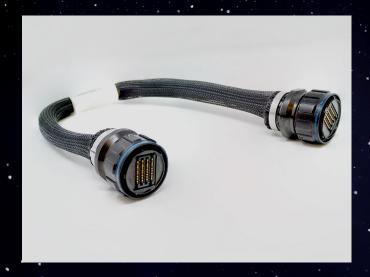

## Reliable as Ever

- Dense: 40, 32, & 12 differential pairs
- Fast: up to 56 Gbps PAM 4
- Circular & rectangular shells
- Cable assemblies
- Press fit, or solder tail PCB

Like the mythological centaur combined man and horse, Centaur combines the best of both worlds in high speed and high density. Now, experience the best in the galaxy with Centaur's space series: Sagittarius. With a ruggedized D38999 connector and high-speed cable package coupled with an integrated ExaMAX high-bandwidth backplane system, Centaur: Sagittarius is optimized for ultra high-speed applications in the punishing environments of space.