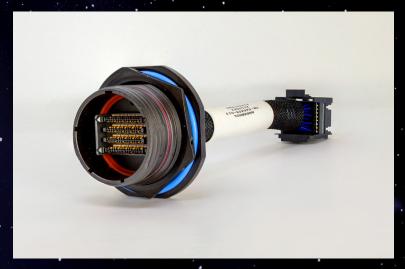

## Reliable as Ever

- Dense: 40, 32, & 12 differential pairs
- Fast: up to 56 Gbps PAM 4
- Circular & rectangular shells
- Cable assemblies
- Press fit, or solder tail PCB

Like the mythological centaur combined man and horse, Centaur combines the best of both worlds in high speed and high density. Now, experience the best in the galaxy with Centaur's space series: Sagittarius. With a ruggedized D38999 connector and high-speed cable package coupled with an integrated ExaMAX high-bandwidth backplane system, Centaur: Sagittarius is optimized for ultra high-speed applications in the punishing environments of space.