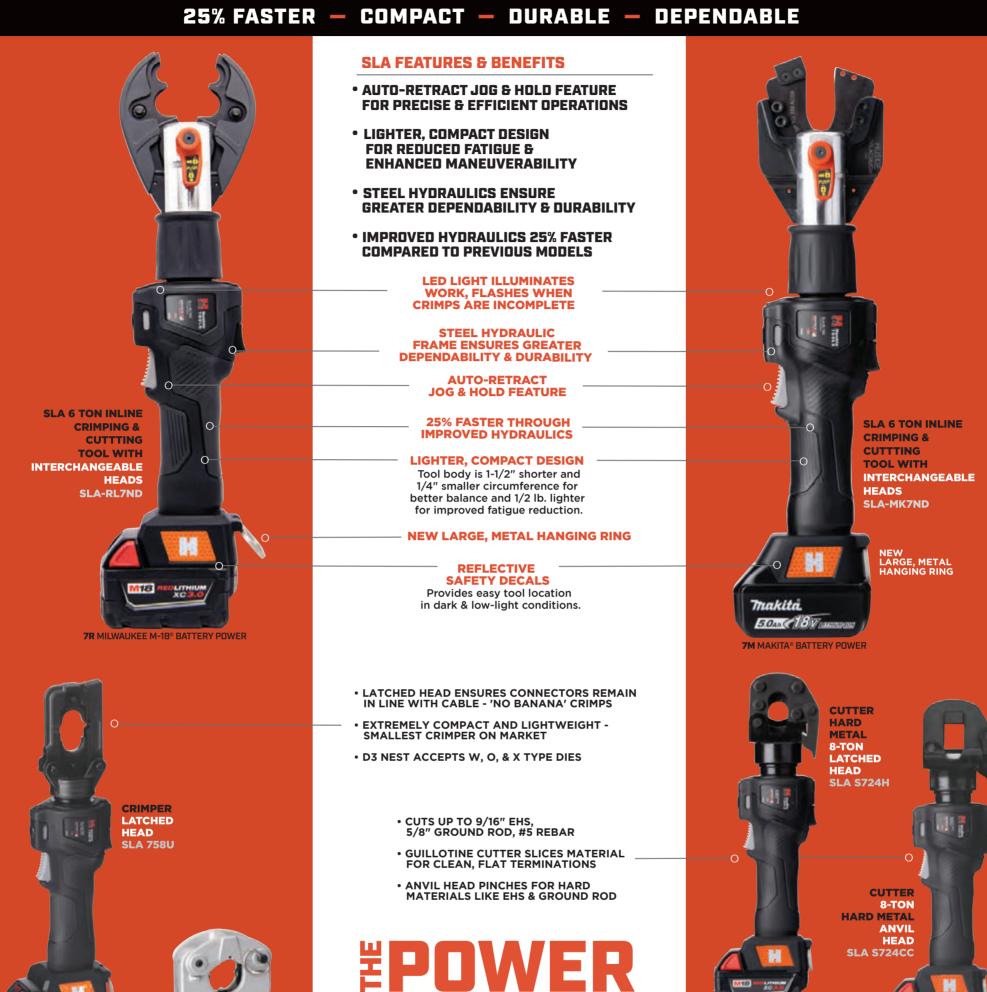

THE ULTIMATE ASSORTMENT OF 6 TON INLINE TOOLS FOR THE UTILITY INDUSTRY FEATURING THE LARGEST CUTTING & CRIMPING LINEMAN TOOL CHOICES

Т

HEADS

5

CHAN

П

## **7R** MILWAUKEE M-18<sup>®</sup> BATTERY POWER **7M** MAKITA<sup>®</sup> BATTERY POWER

• 4 INTEGRATED CRIMPING NIBS ELIMINATE NEED FOR DIES

 LATCH & OPEN HEAD DESIGN BUILT FOR C119.4 CONNECTORS

• HEAD ROTATES 360 DEGREES