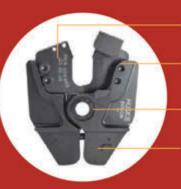

## THE EVS POWER SYSTEM: CUTTING JAWS

JAW MARKINGS WITH CUTTING CAPACITIES FOR EASY FIELD ID

REPLACEABLE BLADES FOR EASY FIELD & CONVENIENT REPLACEMENT WITH NO DOWNTIME

NEW CENTER BUSHING FOR ADDED STRENGTH & ALIGNMENT EASE

REDESIGNED AND HEAT TREATED ROLLER SURFACE FOR IMPROVED WEAR RESISTANCE & LONGER JAW LIFE

HUSKIETOOLS.COM

THE EVS POWER SYSTEM: CRIMPING JAWS

> BRUSH GUARDS HELP PREVENT ACCIDENTAL CONTACT WITH ENERGIZED LINES