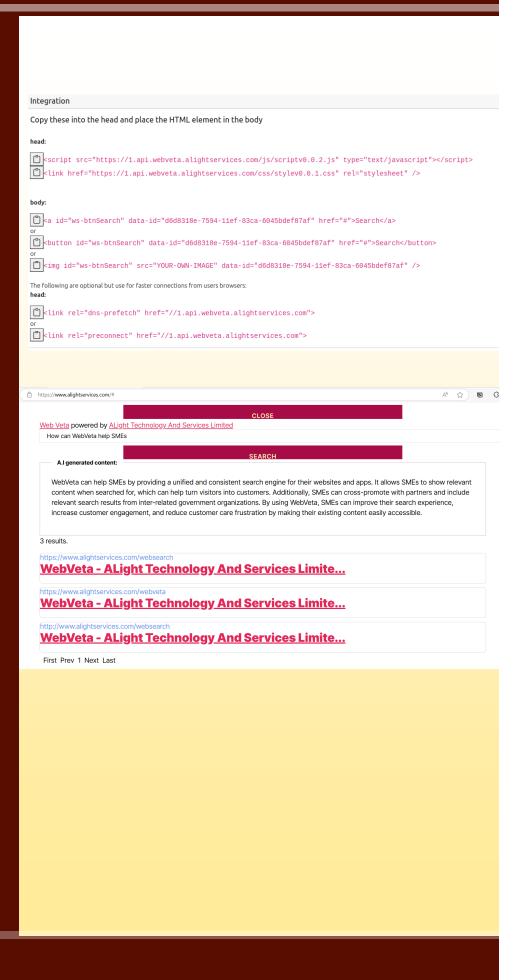

### **Easy Integration**

Semantic Search results and A.I generated content based on your own content

Unlock the power of A.I based enhancements for making search results more accurate.

Allow the power of LLMs to provide easy responses to user's search terms in the RAG tier.

People are probably going through a list of search results on Google/Bing and came to your website, wanted more information and searched inside your website. Instead of providing another list of search results and asking to go through the links, provide a precise and concise answer using the power of Generative AI and LLMs