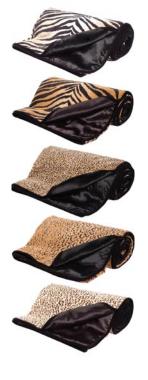

#### FACINATOR™ SAFARI THRO€

Fascinator Safari Throe is the purrrfect play surface for animal lovers. Subtly textured to mimic feline fur, this five-by-six throw features a moisture barrier to keep bedding pristine. Waterproof and machine washable. The Throe arrives in a nifty nylon travel bag to transport your romance to hotels, picnics, parks, beaches, backyards and campsites. One satisfied couple reported: "My husband wants to make love right out of the shower, but I'm a neat-freak. Now we use our Throe practically every morning! No soggy sheets."