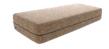

#### STAGE"

This stackable, straddle-able Stage gives lovers new ways to move, mix, massage and make love. Nine inches high. this pleasure platform transforms routine performances into masterpiece theatre. Creates an even better set when stacked with shapes like the Ramp and Wedge. Most lovers-size is 24"W x 9"H x 48"L but is also available in Taller and Plus sizes. Also covered in that same Microfiber. with prices starting at \$130.