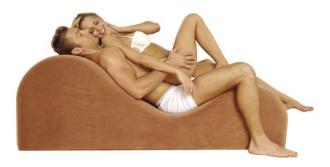

LIBERATORORIGINAL

The 27-degree angle of this Shape allows lovers to dive in deeper than ever before. Off the side of the bed, the elevation electrifies each sweet sensation, sending lovers into a quivering, shivering sweaty love-bliss oblivion. Rear entry is reinvented! Standard measure begins at 24"W x 12"H x 34"L and is available in many sizes to accommodate all lovers. Covered in Juxurious Microfiber. the Ramp retails from \$130.