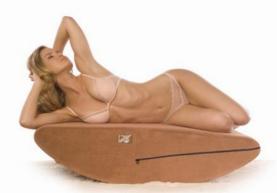

LIBERATORORIGINAL

The 27-degree angle of this Shape allows lovers to dive in deeper than ever before. Off the side of the bed, the elevation electrifies each sweet sensation, sending lovers into a quivering, shivering sweaty love-bliss oblivion. Rear entry is reinvented! Standard measure begins at 24"W x 12"H x 34"L and is available in many sizes to accommodate all lovers. Covered in Juxurious Microfiber. the Ramp retails from \$130.