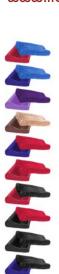

#### FACINATOR™ SHAG PILLOW

The Fascinator Shag Pillow is a first- of-its-kind thrill pillow crafted from the highest caliber Memory Foam available. It's a neck supporting, head-cradling, bum pampering, sinnovation that's enveloped in luscious faux fur and is available in a bouquet of brilliant colors.

Measuring 12"W x 4"H x 20"L, this must have love-style accessory prices out perfectly at just \$75

For more info. contact: Michelene Wasil, Publicist michelene@liberator.com 678. 718. 2565

www.liberator.com