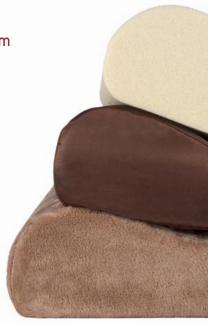

#### FACINATOR™ SHAG PILLOW

The Fascinator Shag Pillow is a first- of-its-kind thrill pillow crafted from the highest caliber Memory Foam available. It's a neck supporting, head-cradling, bum pampering, sinnovation that's enveloped in luscious faux fur and is available in a bouquet of brilliant colors.

Measuring 12"W x 4"H x 20"L, this must have love-style accessory prices out perfectly at just \$75

For more info. contact: Michelene Wasil, Publicist michelene@liberator.com 678. 718. 2565

www.liberator.com