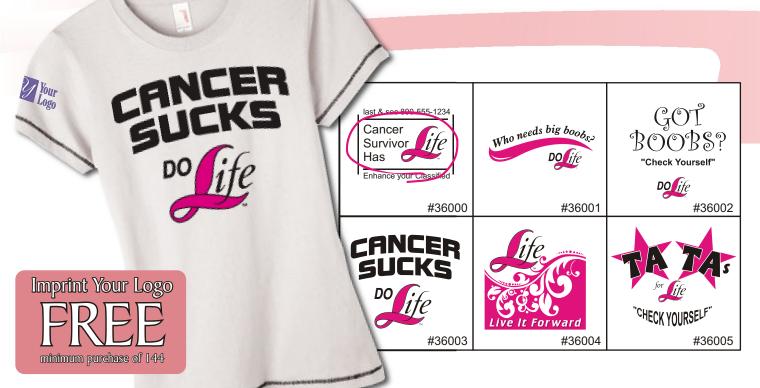

Women have been bring'in home the bacon and frying it up in pans for decades. Now they are facing cancer with the same moxie. Add your logo to the sleeve and show your support with these edgy, powerful messages.

All designs are printed on quality shirts featuring a 4.2 ounce, semi-sheer, combed ring spun cotton fabric. Current styles also feature cap sleeves and contrasting black stitching on neck, sleeves, and bottom hem. Shirts are side seamed for a slim silhouette.

Available in S. M. L. XL, & 2XL\*

| 24   | 48      | 72     | 144         |
|------|---------|--------|-------------|
| \$12 | \$10.50 | \$9.90 | \$8.70 (4R) |

\*Please add \$0.70 per shirt for 2XL