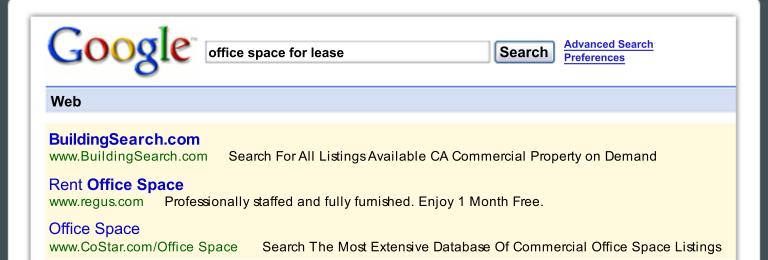

### Searches Lead to Transactions for Real Estate Professionals

You will find BuildingSearch.com at the top of search requests for commercial property just about everywhere a real estate search starts.

Who is searching for your listing? Perhaps it is one of the 24 million small business operators who does just about everything online? Or, perhaps it is another agent or commercial real estate executive at one of the Fortune 1000?