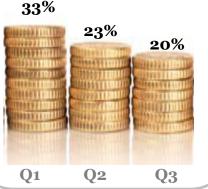

Positive view of capital availability (for coming quarter):

Positive view of debt availability (for coming quarter):

Are you currently hiring full time

employees?

This high percentage of Index companies hiring indicates confidence in their current direction and plans for continued and/or sustained growth.

Positive view of next quarter's

Average full time employee growth

Q

**Q3** 

(quarter to quarter):

6

01

business climate: