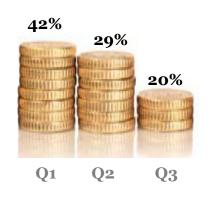

Positive view of capital availability (for coming quarter):

Positive view of debt availability (for coming quarter):

Are you currently hiring full time

employees?

This high percentage of Index companies hiring indicates confidence in their current direction and plans for continued and/or sustained growth.

Positive view of next quarter's

Average full time employee growth

Q

**Q3** 

(quarter to quarter):

6

01

business climate: